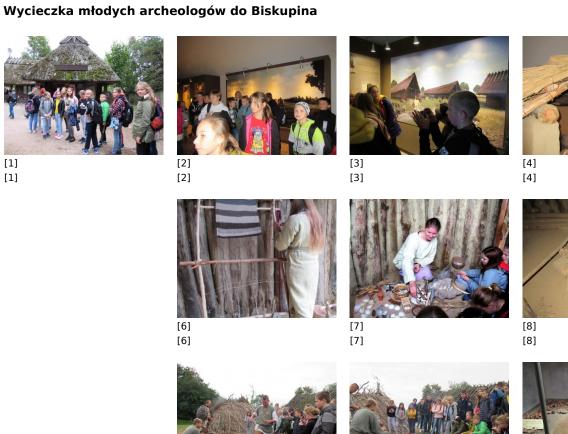

Published on *Gmina Potęgowo* (https://potegowo.pl)

Strona główna > Wycieczka młodych archeologów do Biskupina

















[16] [16]



[5] [5]

[9] [9]

[17]

| [18]<br>[18] | [19]<br>[19] | [20]         | [21]<br>[21] |
|--------------|--------------|--------------|--------------|
| [22]         | [23]         | [24]         | [25]         |
| [22]         | [23]         | [24]         | [25]         |
| [26]         | [27]         | [28]         | [29]         |
| [26]         | [27]         | [28]         | [29]         |
| [30]         | [31]<br>[31] | [32]<br>[32] |              |

## Pokaż na stronie głównej:

Tak

**Source URL:** https://potegowo.pl/pl/galeria/wycieczka-m%C5%82odych-archeolog%C3%B3w-do-biskupina?date=2025-07&page=0%2C1

## Odnośniki

- [1] https://potegowo.pl/pl/media-gallery/detail/2682/9729
- [2] https://potegowo.pl/pl/media-gallery/detail/2682/9730
- [3] https://pote