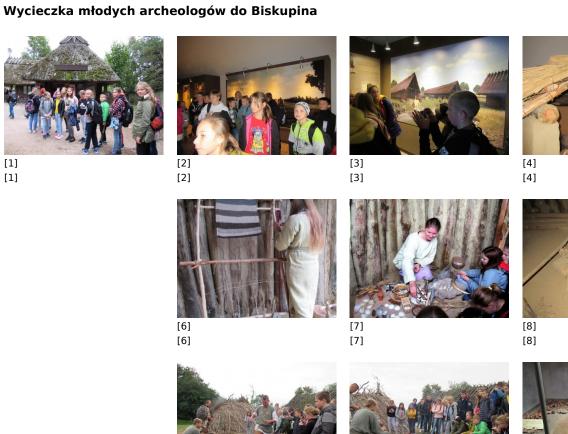

Published on *Gmina Potęgowo* (https://potegowo.pl)

Strona główna > Wycieczka młodych archeologów do Biskupina

[16] [16]

[5] [5]

[9] [9]

[17]

| [18]<br>[18] | [19]<br>[19] | [20]         | [21]<br>[21] |
|--------------|--------------|--------------|--------------|
| [22]         | [23]         | [24]         | [25]         |
| [22]         | [23]         | [24]         | [25]         |
| [26]         | [27]         | [28]         | [29]         |
| [26]         | [27]         | [28]         | [29]         |
| [30]         | [31]<br>[31] | [32]<br>[32] |              |