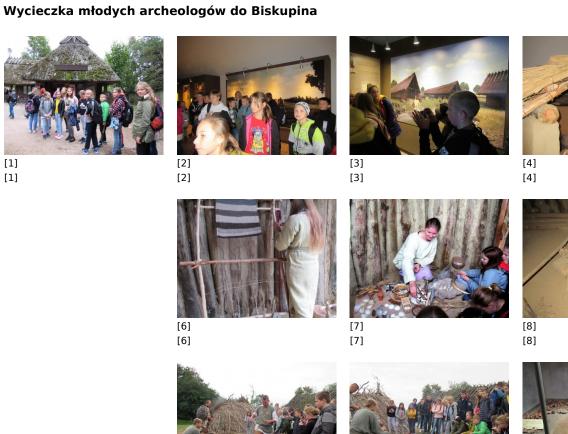

Published on *Gmina Potęgowo* (https://potegowo.pl)

Strona główna > Wycieczka młodych archeologów do Biskupina

















[16] [16]



[5] [5]

[9] [9]

[17]

| [18]<br>[18] | [19]<br>[19] | [20]         | [21]<br>[21] |
|--------------|--------------|--------------|--------------|
| [22]         | [23]         | [24]         | [25]         |
| [22]         | [23]         | [24]         | [25]         |
| [26]         | [27]         | [28]         | [29]         |
| [26]         | [27]         | [28]         | [29]         |
| [30]         | [31]<br>[31] | [32]<br>[32] |              |

## Pokaż na stronie głównej:

Tak

**Source URL:** https://potegowo.pl/pl/galeria/wycieczka-m%C5%82odych-archeolog%C3%B3w-do-biskupina?date=2025-06&page=0%2C0

## Odnośniki

- [1] https://potegowo.pl/pl/media-gallery/detail/2682/9729
- [2] https://potegowo.pl/pl/media-gallery/detail/2682/9730
- [3] https://pote