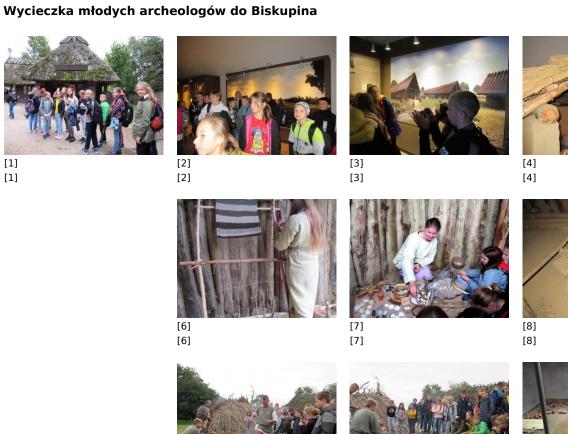

Published on *Gmina Potęgowo* (https://potegowo.pl)

Strona główna > Wycieczka młodych archeologów do Biskupina

















[16] [16]



[5] [5]

[9] [9]

[17]

| [18]<br>[18] | [19]<br>[19] | [20]         | [21]<br>[21] |
|--------------|--------------|--------------|--------------|
| [22]         | [23]         | [24]         | [25]         |
| [22]         | [23]         | [24]         | [25]         |
| [26]         | [27]         | [28]         | [29]         |
| [26]         | [27]         | [28]         | [29]         |
| [30]         | [31]<br>[31] | [32]<br>[32] |              |

## Pokaż na stronie głównej:

Tak

**Source URL:** https://potegowo.pl/pl/galeria/wycieczka-m%C5%82odych-archeolog%C3%B3w-do-biskupina?date=2024-04

## Odnośniki

- [1] https://potegowo.pl/pl/media-gallery/detail/2682/9729
- [2] https://potegowo.pl/pl/media-gallery/detail/2682/9730
- [3] https://potegowo.pl/pl/