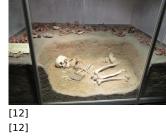

Published on *Gmina Potęgowo* (https://potegowo.pl)

Strona główna > Wycieczka młodych archeologów do Biskupina

















[16] [16]



[5] [5]

[9] [9]

[17]

| [18]<br>[18] | [19]<br>[19] | [20]         | [21]<br>[21] |
|--------------|--------------|--------------|--------------|
| [22]         | [23]         | [24]         | [25]         |
| [22]         | [23]         | [24]         | [25]         |
| [26]         | [27]         | [28]         | [29]         |
| [26]         | [27]         | [28]         | [29]         |
| [30]         | [31]<br>[31] | [32]<br>[32] |              |

## Pokaż na stronie głównej:

Tak

**Source URL:** https://potegowo.pl/pl/galeria/wycieczka-m%C5%82odych-archeolog%C3%B3w-do-biskupina?date=2024-04

## Odnośniki

- [1] https://potegowo.pl/pl/media-gallery/detail/2682/9729
- [2] https://potegowo.pl/pl/media-gallery/detail/2682/9730
- [3] https://potegowo.pl/pl/media-gall