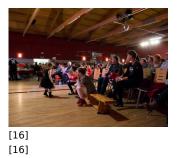

Published on Gmina Potęgowo (https://potegowo.pl) Strona główna > Rekordowe 38.000 zł dla WOŚP w gminie Potęgowo!

## Rekordowe 38.000 zł dla WOŚP w gminie Potęgowo!



[1] [1]







[5] [5]

[7] [7]





[8]

[12] [12]













[14] [14]

[6] [6]





[15] [15]



[17]

| [22] | [23] | [24] | [25] |
|------|------|------|------|
| [22] | [23] | [24] | [25] |
| [26] | [27] | [28] | [29] |
| [26] | [27] | [28] | [29] |
| [30] | [31] | [32] | [33] |
| [30] | [31] | [32] | [33] |
| [34] | [35] | [36] | [37] |

[36]

[35]

[34]

| [42] | [43] | [44] | [45] |
|------|------|------|------|
| [42] | [43] | [44] | [45] |
| [46] | [47] | [48] | [49] |
| [46] | [47] | [48] | [49] |

[40]

[40]

[41]

[41]

[39]

[39]

| [50] | [51] |
|------|------|
| [50] | [51] |

## Pokaż na stronie głównej:

Tak

**Source URL:** https://potegowo.pl/pl/galeria/rekordowe-38000-z%C5%82-dla-wo%C5%9Bp-w-gminie-pot%C4%99gowo?date=2026-05&page=0%2C2

## Odnośniki

[1] https://potegowo.pl/pl/media-gallery/detail/2156/7800

[38]

[38]

- [2] https://potegowo.pl/pl/media-gallery/d