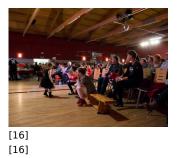

Published on Gmina Potęgowo (https://potegowo.pl) Strona główna > Rekordowe 38.000 zł dla WOŚP w gminie Potęgowo!

## Rekordowe 38.000 zł dla WOŚP w gminie Potęgowo!



[1] [1]







[5] [5]

[7] [7]





[8]

[12] [12]













[14] [14]

[6] [6]





[15] [15]



[17]

| [22] | [23] | [24] | [25] |
|------|------|------|------|
| [22] | [23] | [24] | [25] |
| [26] | [27] | [28] | [29] |
| [26] | [27] | [28] | [29] |
| [30] | [31] | [32] | [33] |
| [30] | [31] | [32] | [33] |
| [34] | [35] | [36] | [37] |

[36]

[35]

[34]

| [42] | [43] | [44] | [45] |
|------|------|------|------|
| [42] | [43] | [44] | [45] |
| [46] | [47] | [48] | [49] |
| [46] | [47] | [48] | [49] |

[40]

[40]

[41]

[41]

[39]

[39]

| [50] | [51] |
|------|------|
| [50] | [51] |

## Pokaż na stronie głównej:

Tak

**Source URL:** https://potegowo.pl/pl/galeria/rekordowe-38000-z%C5%82-dla-wo%C5%9Bp-w-gminie-pot%C4%99gowo?date=2025-10&page=0%2C1

## Odnośniki

[1] https://potegowo.pl/pl/media-gallery/detail/2156/7800

[38]

[38]

- [2] https://potegowo.pl/pl/media-gallery/d