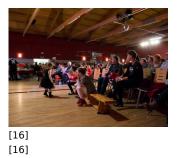

Published on Gmina Potęgowo (https://potegowo.pl) Strona główna > Rekordowe 38.000 zł dla WOŚP w gminie Potęgowo!

## Rekordowe 38.000 zł dla WOŚP w gminie Potęgowo!



[1] [1]







[5] [5]

[7] [7]





[8]

[12] [12]













[14] [14]

[6] [6]





[15] [15]



[17]

| [22] | [23] | [24] | [25] |
|------|------|------|------|
| [22] | [23] | [24] | [25] |
| [26] | [27] | [28] | [29] |
| [26] | [27] | [28] | [29] |
| [30] | [31] | [32] | [33] |
| [30] | [31] | [32] | [33] |
| [34] | [35] | [36] | [37] |

[36]

[35]

[34]

| [42] | [43] | [44] | [45] |
|------|------|------|------|
| [42] | [43] | [44] | [45] |
| [46] | [47] | [48] | [49] |
| [46] | [47] | [48] | [49] |

[40]

[40]

[41]

[41]

[39]

[39]

| [50] | [51] |
|------|------|
| [50] | [51] |

## Pokaż na stronie głównej:

Tak

**Source URL:** https://potegowo.pl/pl/galeria/rekordowe-38000-z%C5%82-dla-wo%C5%9Bp-w-gminie-pot%C4%99gowo?date=2025-08&page=0%2C2

## Odnośniki

[1] https://potegowo.pl/pl/media-gallery/detail/2156/7800

[38]

[38]

- [2] https://potegowo.pl/pl/media-gallery/d