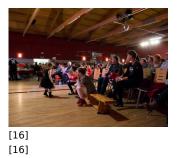

Published on Gmina Potęgowo (https://potegowo.pl) Strona główna > Rekordowe 38.000 zł dla WOŚP w gminie Potęgowo!

## Rekordowe 38.000 zł dla WOŚP w gminie Potęgowo!



[1] [1]







[5] [5]

[7] [7]





[8]

[12] [12]













[14] [14]

[6] [6]





[15] [15]



[17]

| [22] | [23] | [24] | [25] |
|------|------|------|------|
| [22] | [23] | [24] | [25] |
| [26] | [27] | [28] | [29] |
| [26] | [27] | [28] | [29] |
| [30] | [31] | [32] | [33] |
| [30] | [31] | [32] | [33] |
| [34] | [35] | [36] | [37] |

[36]

[35]

[34]

| [42] | [43] | [44] | [45] |
|------|------|------|------|
| [42] | [43] | [44] | [45] |
| [46] | [47] | [48] | [49] |
| [46] | [47] | [48] | [49] |

[40]

[40]

[41]

[41]

[39]

[39]

| [50] | [51] |
|------|------|
| [50] | [51] |

## Pokaż na stronie głównej:

Tak

**Source URL:** https://potegowo.pl/pl/galeria/rekordowe-38000-z%C5%82-dla-wo%C5%9Bp-w-gminie-pot%C4%99gowo?date=2025-06&page=0%2C0

## Odnośniki

[1] https://potegowo.pl/pl/media-gallery/detail/2156/7800

[38]

[38]

- [2] https://potegowo.pl/pl/media-gallery/d