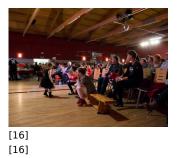

Published on Gmina Potęgowo (https://potegowo.pl) Strona główna > Rekordowe 38.000 zł dla WOŚP w gminie Potęgowo!

## Rekordowe 38.000 zł dla WOŚP w gminie Potęgowo!



[1] [1]







[5] [5]

[7] [7]





[8]

[12] [12]













[14] [14]

[6] [6]





[15] [15]



[17]

| [22] | [23] | [24] | [25] |
|------|------|------|------|
| [22] | [23] | [24] | [25] |
| [26] | [27] | [28] | [29] |
| [26] | [27] | [28] | [29] |
| [30] | [31] | [32] | [33] |
| [30] | [31] | [32] | [33] |
| [34] | [35] | [36] | [37] |

[36]

[35]

[34]

| [42] | [43] | [44] | [45] |
|------|------|------|------|
| [42] | [43] | [44] | [45] |
| [46] | [47] | [48] | [49] |
| [46] | [47] | [48] | [49] |

[40]

[40]

[41]

[41]

[39]

[39]

| [50] | [51] |
|------|------|
| [50] | [51] |

## Pokaż na stronie głównej:

Tak

**Source URL:** https://potegowo.pl/pl/galeria/rekordowe-38000-z%C5%82-dla-wo%C5%9Bp-w-gminie-pot%C4%99gowo?date=2025-01&page=0%2C3

## Odnośniki

[1] https://potegowo.pl/pl/media-gallery/detail/2156/7800

[38]

[38]

- [2] https://potegowo.pl/pl/media-gallery/d