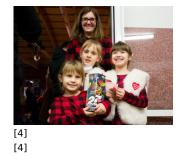

Published on Gmina Potęgowo (https://potegowo.pl) Strona główna > Rekordowe 38.000 zł dla WOŚP w gminie Potęgowo!

## Rekordowe 38.000 zł dla WOŚP w gminie Potęgowo!



[1] [1]







[5] [5]

[7] [7]





[8]

[12] [12]













[14] [14]

[6] [6]





[15] [15]



[17]

| [22] | [23] | [24] | [25] |
|------|------|------|------|
| [22] | [23] | [24] | [25] |
| [26] | [27] | [28] | [29] |
| [26] | [27] | [28] | [29] |
| [30] | [31] | [32] | [33] |
| [30] | [31] | [32] | [33] |
| [34] | [35] | [36] | [37] |

[36]

[35]

[34]

| [42] | [43] | [44] | [45] |
|------|------|------|------|
| [42] | [43] | [44] | [45] |
| [46] | [47] | [48] | [49] |
| [46] | [47] | [48] | [49] |

[40]

[40]

[41]

[41]

[39]

[39]

| [50] | [51] |
|------|------|
| [50] | [51] |

## Pokaż na stronie głównej:

Tak

**Source URL:** https://potegowo.pl/pl/galeria/rekordowe-38000-z%C5%82-dla-wo%C5%9Bp-w-gminie-pot%C4%99gowo?date=2025-01&page=0%2C2

## Odnośniki

[1] https://potegowo.pl/pl/m