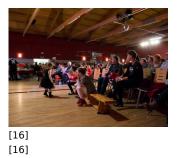

Published on Gmina Potęgowo (https://potegowo.pl) Strona główna > Rekordowe 38.000 zł dla WOŚP w gminie Potęgowo!

## Rekordowe 38.000 zł dla WOŚP w gminie Potęgowo!



[1] [1]







[5] [5]

[7] [7]





[8]

[12] [12]













[14] [14]

[6] [6]





[15] [15]



[17]

| [22] | [23] | [24] | [25] |
|------|------|------|------|
| [22] | [23] | [24] | [25] |
| [26] | [27] | [28] | [29] |
| [26] | [27] | [28] | [29] |
| [30] | [31] | [32] | [33] |
| [30] | [31] | [32] | [33] |
| [34] | [35] | [36] | [37] |

[36]

[35]

[34]

| [42] | [43] | [44] | [45] |
|------|------|------|------|
| [42] | [43] | [44] | [45] |
| [46] | [47] | [48] | [49] |
| [46] | [47] | [48] | [49] |

[40]

[40]

[41]

[41]

[39]

[39]

| [50] | [51] |
|------|------|
| [50] | [51] |

## Pokaż na stronie głównej:

Tak

**Source URL:** https://potegowo.pl/pl/galeria/rekordowe-38000-z%C5%82-dla-wo%C5%9Bp-w-gminie-pot%C4%99gowo?date=2025-01&page=0%2C2

## Odnośniki

[1] https://potegowo.pl/pl/media-gallery/detail/2156/7800

[38]

[38]

- [2] https://potegowo.pl/pl/media-gallery/d