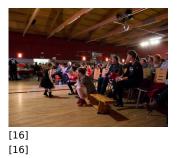

Published on Gmina Potęgowo (https://potegowo.pl) Strona główna > Rekordowe 38.000 zł dla WOŚP w gminie Potęgowo!

## Rekordowe 38.000 zł dla WOŚP w gminie Potęgowo!



[1] [1]







[5] [5]

[7] [7]





[8]

[12] [12]













[14] [14]

[6] [6]





[15] [15]



[17]

| [22] | [23] | [24] | [25] |
|------|------|------|------|
| [22] | [23] | [24] | [25] |
| [26] | [27] | [28] | [29] |
| [26] | [27] | [28] | [29] |
| [30] | [31] | [32] | [33] |
| [30] | [31] | [32] | [33] |
| [34] | [35] | [36] | [37] |

[36]

[35]

[34]

| [42] | [43] | [44] | [45] |
|------|------|------|------|
| [42] | [43] | [44] | [45] |
| [46] | [47] | [48] | [49] |
| [46] | [47] | [48] | [49] |

[40]

[40]

[41]

[41]

[39]

[39]

| [50] | [51] |
|------|------|
| [50] | [51] |

## Pokaż na stronie głównej:

Tak

**Source URL:** https://potegowo.pl/pl/galeria/rekordowe-38000-z%C5%82-dla-wo%C5%9Bp-w-gminie-pot%C4%99gowo?date=2024-12&page=0%2C1

## Odnośniki

[1] https://potegowo.pl/pl/media-gallery/detail/2156/7800

[38]

[38]

- [2] https://potegowo.pl/pl/media-gallery/d