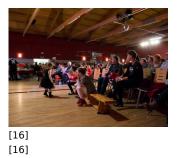

Published on Gmina Potęgowo (https://potegowo.pl) Strona główna > Rekordowe 38.000 zł dla WOŚP w gminie Potęgowo!

## Rekordowe 38.000 zł dla WOŚP w gminie Potęgowo!



[1] [1]







[5] [5]

[7] [7]





[8]

[12] [12]













[14] [14]

[6] [6]





[15] [15]



[17]

| [22] | [23] | [24] | [25] |
|------|------|------|------|
| [22] | [23] | [24] | [25] |
| [26] | [27] | [28] | [29] |
| [26] | [27] | [28] | [29] |
| [30] | [31] | [32] | [33] |
| [30] | [31] | [32] | [33] |
| [34] | [35] | [36] | [37] |

[36]

[35]

[34]

| [42] | [43] | [44] | [45] |
|------|------|------|------|
| [42] | [43] | [44] | [45] |
| [46] | [47] | [48] | [49] |
| [46] | [47] | [48] | [49] |

[40]

[40]

[41]

[41]

[39]

[39]

| [50] | [51] |
|------|------|
| [50] | [51] |

## Pokaż na stronie głównej:

Tak

**Source URL:** https://potegowo.pl/pl/galeria/rekordowe-38000-z%C5%82-dla-wo%C5%9Bp-w-gminie-pot%C4%99gowo?date=2024-12&page=0%2C0

## Odnośniki

[1] https://potegowo.pl/pl/media-gallery/detail/2156/7800

[38]

[38]

- [2] https://potegowo.pl/pl/media-gallery/d