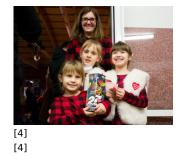

Published on Gmina Potęgowo (https://potegowo.pl) Strona główna > Rekordowe 38.000 zł dla WOŚP w gminie Potęgowo!

## Rekordowe 38.000 zł dla WOŚP w gminie Potęgowo!



[1] [1]







[5] [5]

[7] [7]





[8]

[12] [12]













[14] [14]

[6] [6]





[15] [15]



[17]

| [22] | [23] | [24] | [25] |
|------|------|------|------|
| [22] | [23] | [24] | [25] |
| [26] | [27] | [28] | [29] |
| [26] | [27] | [28] | [29] |
| [30] | [31] | [32] | [33] |
| [30] | [31] | [32] | [33] |
| [34] | [35] | [36] | [37] |

[36]

[35]

[34]

| [42] | [43] | [44] | [45] |
|------|------|------|------|
| [42] | [43] | [44] | [45] |
| [46] | [47] | [48] | [49] |
| [46] | [47] | [48] | [49] |

[40]

[40]

[41]

[41]

[39]

[39]

| [50] | [51] |
|------|------|
| [50] | [51] |

## Pokaż na stronie głównej:

Tak

**Source URL:** https://potegowo.pl/pl/galeria/rekordowe-38000-z%C5%82-dla-wo%C5%9Bp-w-gminie-pot%C4%99gowo?date=2024-12&page=0%2C0

## Odnośniki

[1] https://potegowo.pl/pl/m