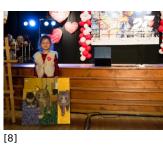

## Rekordowe 38.000 zł dla WOŚP w gminie Potęgowo!

[1] [1]

[5] [5]

[7] [7]

[8]

[12] [12]

[14] [14]

[6] [6]