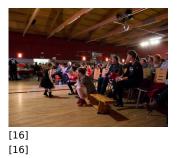

Published on Gmina Potęgowo (https://potegowo.pl) Strona główna > Rekordowe 38.000 zł dla WOŚP w gminie Potęgowo!

## Rekordowe 38.000 zł dla WOŚP w gminie Potęgowo!



[1] [1]







[5] [5]

[7] [7]





[8]

[12] [12]













[14] [14]

[6] [6]





[15] [15]



[17]

| [22] | [23] | [24] | [25] |
|------|------|------|------|
| [22] | [23] | [24] | [25] |
| [26] | [27] | [28] | [29] |
| [26] | [27] | [28] | [29] |
| [30] | [31] | [32] | [33] |
| [30] | [31] | [32] | [33] |
| [34] | [35] | [36] | [37] |

[36]

[35]

[34]

| [42] | [43] | [44] | [45] |
|------|------|------|------|
| [42] | [43] | [44] | [45] |
| [46] | [47] | [48] | [49] |
| [46] | [47] | [48] | [49] |

[40]

[40]

[41]

[41]

[39]

[39]

| [50] | [51] |
|------|------|
| [50] | [51] |

## Pokaż na stronie głównej:

Tak

**Source URL:** https://potegowo.pl/pl/galeria/rekordowe-38000-z%C5%82-dla-wo%C5%9Bp-w-gminie-pot%C4%99gowo?date=2024-11&page=0%2C1

## Odnośniki

[1] https://potegowo.pl/pl/media-gallery/detail/2156/7800

[38]

[38]

- [2] https://potegowo.pl/pl/media-gallery/d