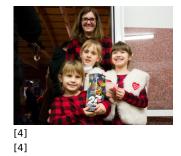

Published on Gmina Potęgowo (https://potegowo.pl) Strona główna > Rekordowe 38.000 zł dla WOŚP w gminie Potęgowo!

## Rekordowe 38.000 zł dla WOŚP w gminie Potęgowo!



[1] [1]







[5] [5]

[7] [7]





[8]

[12] [12]













[14] [14]

[6] [6]





[15] [15]



[17]

| [22] | [23] | [24] | [25] |
|------|------|------|------|
| [22] | [23] | [24] | [25] |
| [26] | [27] | [28] | [29] |
| [26] | [27] | [28] | [29] |
| [30] | [31] | [32] | [33] |
| [30] | [31] | [32] | [33] |
| [34] | [35] | [36] | [37] |

[36]

[35]

[34]

| [42] | [43] | [44] | [45] |
|------|------|------|------|
| [42] | [43] | [44] | [45] |
| [46] | [47] | [48] | [49] |
| [46] | [47] | [48] | [49] |

[40]

[40]

[41]

[41]

[39]

[39]

| [50] | [51] |
|------|------|
| [50] | [51] |

## Pokaż na stronie głównej:

Tak

**Source URL:** https://potegowo.pl/pl/galeria/rekordowe-38000-z%C5%82-dla-wo%C5%9Bp-w-gminie-pot%C4%99gowo?date=2024-11&page=0%2C1

## Odnośniki

[1] https://potegowo.pl/pl/m