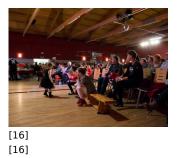

Published on Gmina Potęgowo (https://potegowo.pl) Strona główna > Rekordowe 38.000 zł dla WOŚP w gminie Potęgowo!

## Rekordowe 38.000 zł dla WOŚP w gminie Potęgowo!



[1] [1]







[5] [5]

[7] [7]





[8]

[12] [12]













[14] [14]

[6] [6]





[15] [15]



[17]

| [22] | [23] | [24] | [25] |
|------|------|------|------|
| [22] | [23] | [24] | [25] |
| [26] | [27] | [28] | [29] |
| [26] | [27] | [28] | [29] |
| [30] | [31] | [32] | [33] |
| [30] | [31] | [32] | [33] |
| [34] | [35] | [36] | [37] |

[36]

[35]

[34]

| [42] | [43] | [44] | [45] |
|------|------|------|------|
| [42] | [43] | [44] | [45] |
| [46] | [47] | [48] | [49] |
| [46] | [47] | [48] | [49] |

[40]

[40]

[41]

[41]

[39]

[39]

| [50] | [51] |
|------|------|
| [50] | [51] |

## Pokaż na stronie głównej:

Tak

**Source URL:** https://potegowo.pl/pl/galeria/rekordowe-38000-z%C5%82-dla-wo%C5%9Bp-w-gminie-pot%C4%99gowo?date=2024-08&page=0%2C3

## Odnośniki

[1] https://potegowo.pl/pl/media-gallery/detail/2156/7800

[38]

[38]

- [2] https://potegowo.pl/pl/media-gallery/d