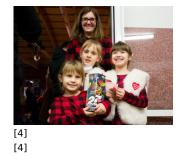

Published on Gmina Potęgowo (https://potegowo.pl) Strona główna > Rekordowe 38.000 zł dla WOŚP w gminie Potęgowo!

## Rekordowe 38.000 zł dla WOŚP w gminie Potęgowo!



[1] [1]







[5] [5]

[7] [7]





[8]

[12] [12]













[14] [14]

[6] [6]





[15] [15]



[17]

| [22] | [23] | [24] | [25] |
|------|------|------|------|
| [22] | [23] | [24] | [25] |
| [26] | [27] | [28] | [29] |
| [26] | [27] | [28] | [29] |
| [30] | [31] | [32] | [33] |
| [30] | [31] | [32] | [33] |
| [34] | [35] | [36] | [37] |

[36]

[35]

[34]

| [42] | [43] | [44] | [45] |
|------|------|------|------|
| [42] | [43] | [44] | [45] |
| [46] | [47] | [48] | [49] |
| [46] | [47] | [48] | [49] |

[40]

[40]

[41]

[41]

[39]

[39]

| [50] | [51] |
|------|------|
| [50] | [51] |

## Pokaż na stronie głównej:

Tak

**Source URL:** https://potegowo.pl/pl/galeria/rekordowe-38000-z%C5%82-dla-wo%C5%9Bp-w-gminie-pot%C4%99gowo?date=2024-08&page=0%2C3

## Odnośniki

[1] https://potegowo.pl/pl/m