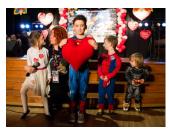

## Rekordowe 38.000 zł dla WOŚP w gminie Potęgowo!

[1] [1]

[5] [5]

[7] [7]

[8]

[12] [12]

[14] [14]

[6] [6]