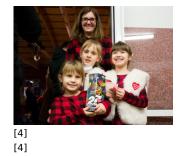

Published on Gmina Potęgowo (https://potegowo.pl) Strona główna > Rekordowe 38.000 zł dla WOŚP w gminie Potęgowo!

## Rekordowe 38.000 zł dla WOŚP w gminie Potęgowo!



[1] [1]







[5] [5]

[7] [7]





[8]

[12] [12]













[14] [14]

[6] [6]





[15] [15]



[17]

| [22] | [23] | [24] | [25] |
|------|------|------|------|
| [22] | [23] | [24] | [25] |
| [26] | [27] | [28] | [29] |
| [26] | [27] | [28] | [29] |
| [30] | [31] | [32] | [33] |
| [30] | [31] | [32] | [33] |
| [34] | [35] | [36] | [37] |

[36]

[35]

[34]

| [42] | [43] | [44] | [45] |
|------|------|------|------|
| [42] | [43] | [44] | [45] |
| [46] | [47] | [48] | [49] |
| [46] | [47] | [48] | [49] |

[40]

[40]

[41]

[41]

[39]

[39]

| [50] | [51] |
|------|------|
| [50] | [51] |

## Pokaż na stronie głównej:

Tak

**Source URL:** https://potegowo.pl/pl/galeria/rekordowe-38000-z%C5%82-dla-wo%C5%9Bp-w-gminie-pot%C4%99gowo?date=2024-08&page=0%2C0

## Odnośniki

[1] https://potegowo.pl/pl/m