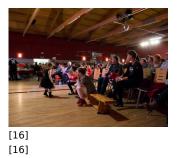

Published on Gmina Potęgowo (https://potegowo.pl) Strona główna > Rekordowe 38.000 zł dla WOŚP w gminie Potęgowo!

## Rekordowe 38.000 zł dla WOŚP w gminie Potęgowo!



[1] [1]







[5] [5]

[7] [7]





[8]

[12] [12]













[14] [14]

[6] [6]





[15] [15]



[17]

| [22] | [23] | [24] | [25] |
|------|------|------|------|
| [22] | [23] | [24] | [25] |
| [26] | [27] | [28] | [29] |
| [26] | [27] | [28] | [29] |
| [30] | [31] | [32] | [33] |
| [30] | [31] | [32] | [33] |
| [34] | [35] | [36] | [37] |

[36]

[35]

[34]

| [42] | [43] | [44] | [45] |
|------|------|------|------|
| [42] | [43] | [44] | [45] |
| [46] | [47] | [48] | [49] |
| [46] | [47] | [48] | [49] |

[40]

[40]

[41]

[41]

[39]

[39]

| [50] | [51] |
|------|------|
| [50] | [51] |

## Pokaż na stronie głównej:

Tak

**Source URL:** https://potegowo.pl/pl/galeria/rekordowe-38000-z%C5%82-dla-wo%C5%9Bp-w-gminie-pot%C4%99gowo?date=2024-08&page=0%2C0

## Odnośniki

[1] https://potegowo.pl/pl/media-gallery/detail/2156/7800

[38]

[38]

- [2] https://potegowo.pl/pl/media-gallery/d