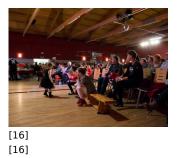

Published on Gmina Potęgowo (https://potegowo.pl) Strona główna > Rekordowe 38.000 zł dla WOŚP w gminie Potęgowo!

## Rekordowe 38.000 zł dla WOŚP w gminie Potęgowo!



[1] [1]







[5] [5]

[7] [7]





[8]

[12] [12]













[14] [14]

[6] [6]





[15] [15]



[17]

| [22] | [23] | [24] | [25] |
|------|------|------|------|
| [22] | [23] | [24] | [25] |
| [26] | [27] | [28] | [29] |
| [26] | [27] | [28] | [29] |
| [30] | [31] | [32] | [33] |
| [30] | [31] | [32] | [33] |
| [34] | [35] | [36] | [37] |

[36]

[35]

[34]

| [42] | [43] | [44] | [45] |
|------|------|------|------|
| [42] | [43] | [44] | [45] |
| [46] | [47] | [48] | [49] |
| [46] | [47] | [48] | [49] |

[40]

[40]

[41]

[41]

[39]

[39]

| [50] | [51] |
|------|------|
| [50] | [51] |

## Pokaż na stronie głównej:

Tak

**Source URL:** https://potegowo.pl/pl/galeria/rekordowe-38000-z%C5%82-dla-wo%C5%9Bp-w-gminie-pot%C4%99gowo?date=2024-03&page=0%2C3

## Odnośniki

[1] https://potegowo.pl/pl/media-gallery/detail/2156/7800

[38]

[38]

- [2] https://potegowo.pl/pl/media-gallery/d