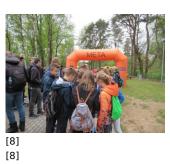

Published on Gmina Potęgowo (https://potegowo.pl) Strona główna > Rajd na orientację PAZUR GRYFA w Łupawie

## Rajd na orientację PAZUR GRYFA w Łupawie



[1] [1]







[5] [5]





[13] [13]

[9] [9]





[17]



[10] [10]



211

[7] [7]

20



[14] [14]



[15] [15]



[16] [16]



## **Pokaż na stronie głównej:** Tak

**Source URL:** https://potegowo.pl/pl/galeria/rajd-na-orientacj%C4%99-pazur-gryfa-w-%C5%82upawie?date=2025-07&page=0%2C1

Odnośniki

## [22] [23] [24] [25] [22] [23] [24] [25] [26] [27] [28] [29] [26] [27] [28] [29] [30] [31] [32] [33] [30] [31] [32] [33]

 [18]
 [19]
 [20]
 [21]

 [18]
 [19]
 [20]
 [21]

[1] https://potegowo.pl/pl/media-gallery/detail/2456/8757 [2] https://potegowo.pl/pl/media-gallery/detail/2456/8758 [3] https://potegowo.pl/pl/media-gallery/detail/2456/8759 [4] https://potegowo.pl/pl/media-gallery/detail/2456/8760 [5] https://potegowo.pl/pl/media-gallery/detail/2456/8761 [6] https://potegowo.pl/pl/media-gallery/detail/2456/876