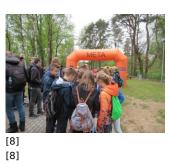

Published on Gmina Potęgowo (https://potegowo.pl) Strona główna > Rajd na orientację PAZUR GRYFA w Łupawie

## Rajd na orientację PAZUR GRYFA w Łupawie



[1] [1]







[5] [5]





[13] [13]

[9] [9]





[17]



[10] [10]



211

[7] [7]

20



[14] [14]



[15] [15]



[16] [16]



## Pokaż na stronie głównej:

[30]

Tak

**Source URL:** https://potegowo.pl/pl/galeria/rajd-na-orientacj%C4%99-pazur-gryfa-w-%C5%82upawie?date=2025-06

[31]

Odnośniki

## [22] [23] [24] [25] [22] [23] [24] [25] [26] [27] [28] [29] [29] [26] [27] [28] [30] [31] [32] [33]

[32]

[33]

| [18] | [19] | [20] | [21] |
|------|------|------|------|
| [18] | [19] | [20] | [21] |

[1] https://potegowo.pl/pl/media-gallery/detail/2456/8757 [2] https://potegowo.pl/pl/media-gallery/detail/2456/8758 [3] https://potegowo.pl/pl/media-gallery/detail/2456/8759 [4] https://potegowo.pl/pl/media-gallery/detail/2456/8760 [5] https://potegowo.pl/pl/media-gallery/detail/2456/8761 [6] https://potegowo.pl/p