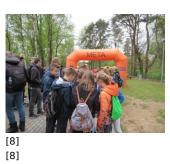

Published on Gmina Potęgowo (https://potegowo.pl) Strona główna > Rajd na orientację PAZUR GRYFA w Łupawie

## Rajd na orientację PAZUR GRYFA w Łupawie



[1] [1]







[5] [5]





[13] [13]

[9] [9]





[17]



[10] [10]



211

[7] [7]

20



[14] [14]



[15] [15]



[16] [16]



## Pokaż na stronie głównej:

[30]

Tak

Source URL: https://potegowo.pl/pl/galeria/rajd-na-orientacj%C4%99-pazur-gryfa-w-%C5%82upawie?date=2025-03

[31]

Odnośniki

## [22] [23] [24] [25] [22] [23] [24] [25] [26] [27] [28] [29] [26] [27] [28] [29] [30] [31] [32] [33]

[32]

| [18] | [19] | [20] | [21] |
|------|------|------|------|
| [18] | [19] | [20] | [21] |
|      |      |      |      |

[33]

[1] https://potegowo.pl/pl/media-gallery/detail/2456/8757 [2] https://potegowo.pl/pl/media-gallery/detail/2456/8758 [3] https://potegowo.pl/pl/media-gallery/detail/2456/8759 [4] https://potegowo.pl/pl/media-gallery/detail/2456/8760 [5] https://potegowo.pl/pl/media-gallery/detail/2456/8761