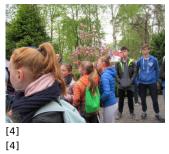

Published on Gmina Potęgowo (https://potegowo.pl) Strona główna > Rajd na orientację PAZUR GRYFA w Łupawie

## Rajd na orientację PAZUR GRYFA w Łupawie



[1] [1]







[5] [5]





[13] [13]

[9] [9]





[17]



[10] [10]



211

[7] [7]

20



[14] [14]



[15] [15]



[16] [16]



## Pokaż na stronie głównej:

[30]

Tak

Source URL: https://potegowo.pl/pl/galeria/rajd-na-orientacj%C4%99-pazur-gryfa-w-%C5%82upawie?date=2025-03

[31]

Odnośniki

## [22] [23] [24] [25] [22] [23] [24] [25] [26] [27] [28] [29] [26] [27] [28] [29] [30] [31] [32] [33]

[32]

| [18] | [19] | [20] | [21] |
|------|------|------|------|
| [18] | [19] | [20] | [21] |
|      |      |      |      |

[33]

[1] https://potegowo.pl/pl/media-gallery/detail/2456/8757 [2] https://potegowo.pl/pl/media-gallery/detail/2456/8758 [3] https://potegowo.pl/pl/media-gallery/detail/2456/8759 [4] https://potegowo.pl/pl/media-gallery/detail/2456/8760 [5] https://potegowo.pl/pl/media-gallery/detai