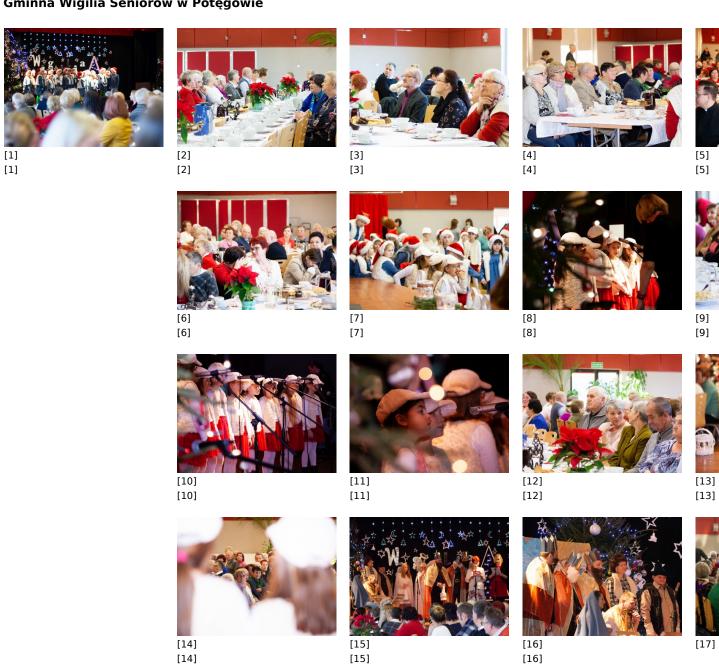

## Gminna Wigilia Seniorów w Potęgowie

| [18]         | [19]         | [20] | [21] |
|--------------|--------------|------|------|
| [18]         | [19]         | [20] | [21] |
| [22]         | [23]         | [24] | [25] |
| [22]         | [23]         | [24] | [25] |
| [26]         | [27]         | [28] | [29] |
| [26]         | [27]         | [28] | [29] |
| [30]         | [31]         | [32] | [33] |
| [30]         | [31]         | [32] | [33] |
| [34]<br>[34] | [35]<br>[35] | [36] |      |

| [38]<br>[38] | [39]<br>[39] | [40]<br>[40] | [41]<br>[41] |
|--------------|--------------|--------------|--------------|
|              |              |              |              |
| [42]<br>[42] | [43]<br>[43] | [44]<br>[44] | [45]<br>[45] |
|              |              |              |              |
| [46]<br>[46] | [47]<br>[47] | [48]<br>[48] | [49]<br>[49] |
|              |              |              |              |
| [50]         |              |              |              |