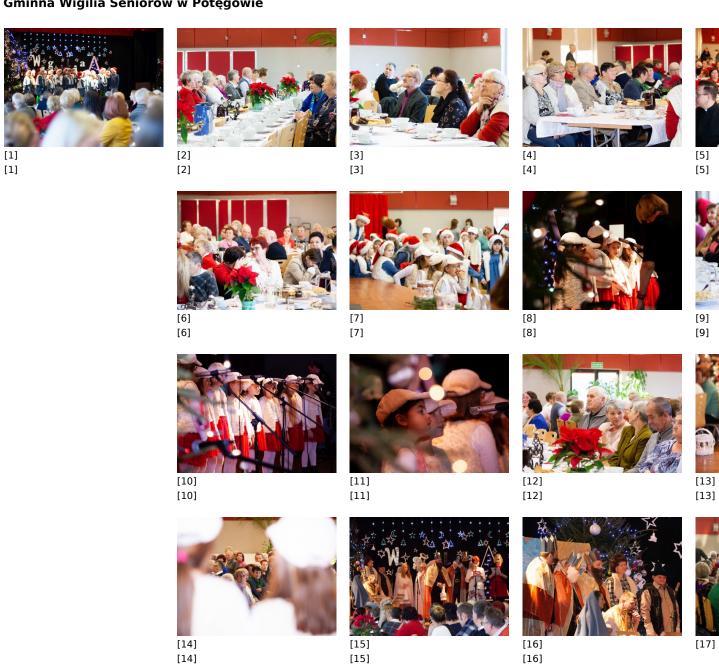

## Gminna Wigilia Seniorów w Potęgowie

| [18]         | [19]         | [20] | [21] |
|--------------|--------------|------|------|
| [18]         | [19]         | [20] | [21] |
| [22]         | [23]         | [24] | [25] |
| [22]         | [23]         | [24] | [25] |
| [26]         | [27]         | [28] | [29] |
| [26]         | [27]         | [28] | [29] |
| [30]         | [31]         | [32] | [33] |
| [30]         | [31]         | [32] | [33] |
| [34]<br>[34] | [35]<br>[35] | [36] |      |