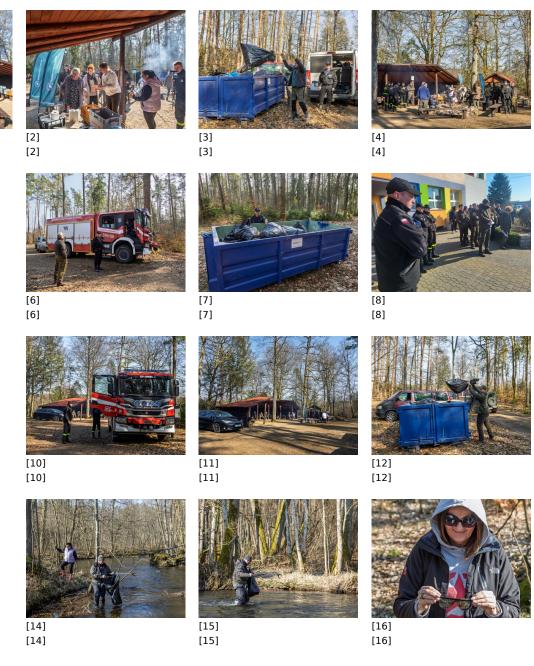

Published on *Gmina Potęgowo* (https://potegowo.pl) Strona główna > Akcja sprzątania rzeki Łupawy

## Akcja sprzątania rzeki Łupawy



[1] [1]



[5] [5]

[9] [9]

[13] [13]

[17]

| ſ | 1 | 7 | 1 |
|---|---|---|---|
| L | - | ' | J |

[18]

[18]

| [22] | [23] | [24] | [25] |
|------|------|------|------|
| [22] | [23] | [24] | [25] |
| [26] | [27] | [28] | [29] |
| [26] | [27] | [28] | [29] |
| [30] | [31] | [32] | [33] |
| [30] | [31] | [32] | [33] |
| [34] | [35] |      |      |

[19]

[19]

[20]

[20]

[21]

[21]

## Pokaż na stronie głównej:

Tak

**Source URL:** https://potegowo.pl/pl/galeria/akcja-sprz%C4%85tania-rzeki-%C5%82upawy?page=0%2C0

[35]

[34]

Odnośniki

[1] https://potegowo.pl/pl/media-gallery/detail/4799/16290 [2] https://potegowo.pl/pl/media-gallery/detail/4799/16291 [3] https://potegowo.pl/pl/media-gallery/detail/4799/16292 [4] https://potegowo.pl/pl/media-gallery/detail/4799/16293 [5] https://potegowo.pl/pl