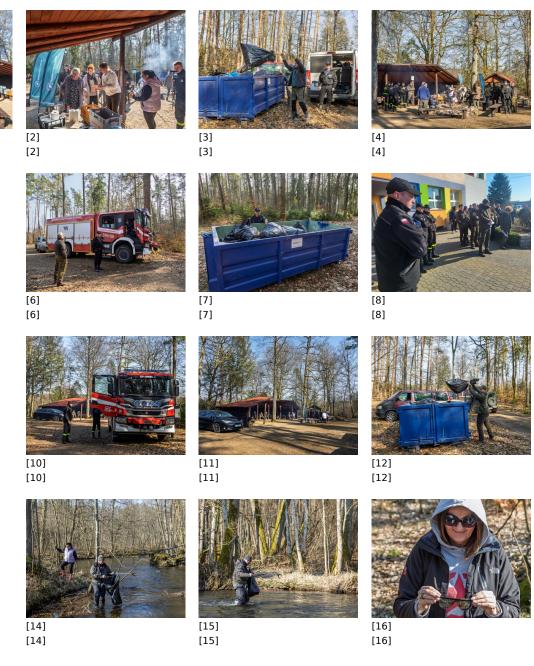

Published on *Gmina Potęgowo* (https://potegowo.pl) Strona główna > Akcja sprzątania rzeki Łupawy

## Akcja sprzątania rzeki Łupawy



[1] [1]



[5] [5]

[9] [9]

[13] [13]

[17]

| ſ | 1 | 7 | 1 |
|---|---|---|---|
| L | - | ' | J |

[18]

[18]

| [22] | [23] | [24] | [25] |
|------|------|------|------|
| [22] | [23] | [24] | [25] |
| [26] | [27] | [28] | [29] |
| [26] | [27] | [28] | [29] |
| [30] | [31] | [32] | [33] |
| [30] | [31] | [32] | [33] |
|      |      |      |      |

[19]

[19]

[20]

[20]

[21]

[21]

## Pokaż na stronie głównej:

Tak

**Source URL:** https://potegowo.pl/pl/galeria/akcja-sprz%C4%85tania-rzeki-%C5%82upawy?date=2025-05

Odnośniki

## [34] [34]

[35]

[35]

[1] https://potegowo.pl/pl/media-gallery/detail/4799/16290 [2] https://potegowo.pl/pl/media-gallery/detail/4799/16291 [3] https://potegowo.pl/pl/media-gallery/detail/4799/16292 [4] https://potegowo.pl/pl/media-gallery/detail/4799/16293 [5] https: