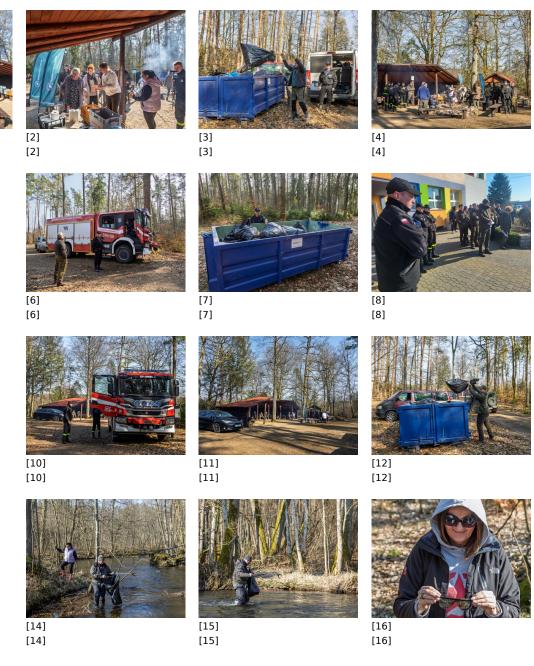

Published on *Gmina Potęgowo* (https://potegowo.pl) Strona główna > Akcja sprzątania rzeki Łupawy

## Akcja sprzątania rzeki Łupawy



[1] [1]



[5] [5]

[9] [9]

[13] [13]

[17]

| [22]         | [23]         | [24] | [25] |
|--------------|--------------|------|------|
| [22]         | [23]         | [24] | [25] |
| [26]         | [27]         | [28] | [29] |
| [26]         | [27]         | [28] | [29] |
| [30]         | [31]         | [32] | [33] |
| [30]         | [31]         | [32] | [33] |
| [34]<br>[34] | [35]<br>[35] |      |      |

[20]

[20]

[21]

[21]

[19]

[19]

## Pokaż na stronie głównej:

Tak

Source URL: https://potegowo.pl/pl/galeria/akcja-sprz%C4%85tania-rzeki-%C5%82upawy

## Odnośniki

[1] https://potegowo.pl/pl/media-gallery/detail/4799/16290

[18]

[18]

[2] https://potegowo.pl/pl/media-gallery/detail/4799/16291 [3] https://potegowo.pl/pl/media-gallery/detail/4799/16292 [4] https://potegowo.pl/pl/media-ga