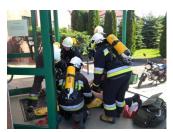

Published on *Gmina Potęgowo* (https://potegowo.pl)

Home > Ewakuowano szkoły i Urząd Gminy

## Ewakuowano szkoły i Urząd Gminy



[1] [1]



[2] [2]



[3] [3]



[4] [4]



[5] [5]



[6] [6]



[7] [7]



[8] [8]



[9] [9]



[10] [10]



[11] [11]



[12] [12]



[13] [13]



[14] [14]



[15] [15]





[16] [16]



[17]

[18] [19] [18] [19]

## Pokaż na stronie głównej:

Tak

Source URL: https://potegowo.pl/en/node/666?page=0%2C1

## Links

- [1] https://potegowo.pl/en/media-gallery/detail/666/2113
- [2] https://potegowo.pl/en/media-gallery/detail/666/2114
- [3] https://potegowo.pl/en/media-gallery/detail/666/2115
- [4] https://potegowo.pl/en/media-gallery/detail/666/2116
- [5] https://potegowo.pl/en/media-gallery/detail/666/2117
- [6] https://potegowo.pl/en/media-gallery/detail/666/2118
- [7] https://potegowo.pl/en/media-gallery/detail/666/2119
- [8] https://potegowo.pl/en/media-gallery/detail/666/2120
- [9] https://potegowo.pl/en/media-gallery/detail/666/2121
- [10] https://potegowo.pl/en/media-gallery/de