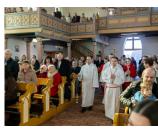

## Wierni ponownie zgromadzili się w kościele w Skórowie

[1] [1]

[2] [2]

[3] [3]

[4] [4]

[5] [5]

[6] [6]

[7] [7]