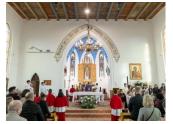

## Wierni ponownie zgromadzili się w kościele w Skórowie

[1] [1]

[2] [2]

[3] [3]

[4] [4]

[5] [5]

[6] [6]

[7] [7]