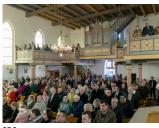

## Wierni ponownie zgromadzili się w kościele w Skórowie

[1] [1]

[2] [2]

[3] [3]

[4] [4]

[5] [5]

[6] [6]

[7] [7]