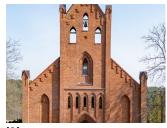

## Wierni ponownie zgromadzili się w kościele w Skórowie

[1] [1]

[2] [2]

[3] [3]

[4] [4]

[5] [5]

[6] [6]

[7] [7]