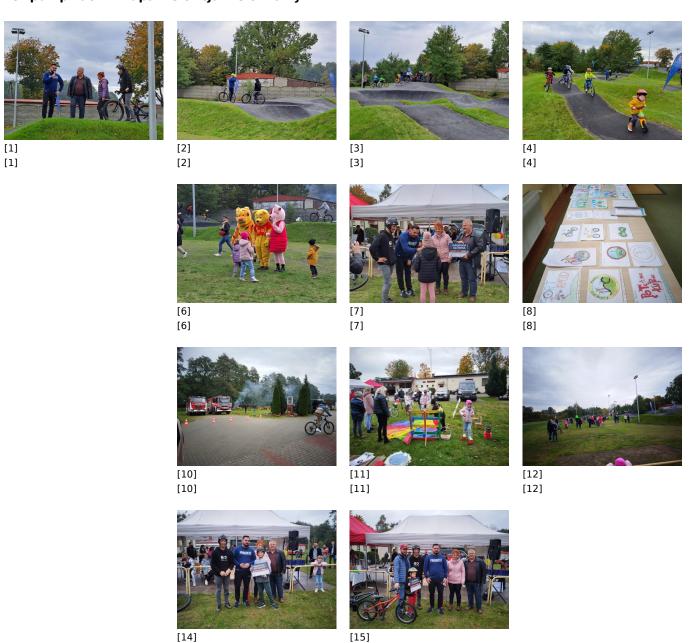

## Tor pumptrack w Łupawie oficjalnie otwarty

[15]

[5]

[5]

[9]

[9]

[13]

[13]