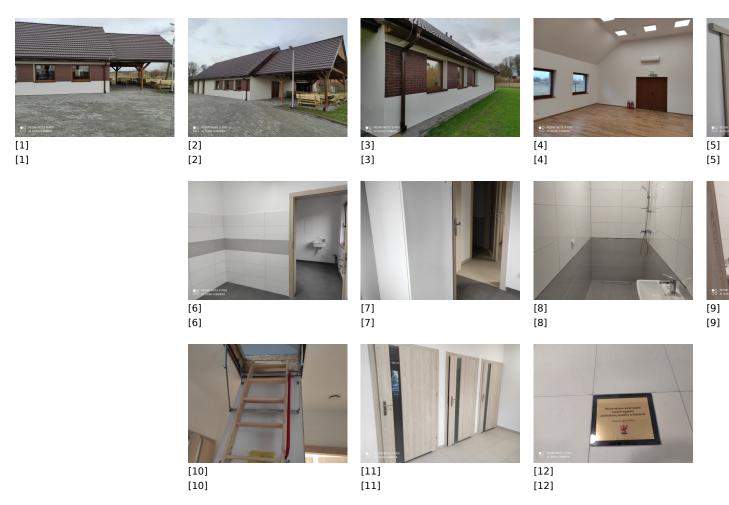

## Zakończona budowa świetlicy w Głuszynie

## Links

- [1] https://potegowo.pl/en/media-gallery/detail/4114/13428
- [2] https://potegowo.pl/en/media-gallery/detail/4114/13429
- [3] https://potegowo.pl/en/media-gallery/detail/4114/13430
- [4] https://potegowo.pl/en/media-gallery/detail/4114/13431
- [5] https://potegowo.pl/en/media-gallery/detail/4114/13432
- [6] https://potegowo.pl/en/media-gallery/detail/4114/13433
- [7] https://potegowo.pl/en/media-gallery/detail/4114/13434
- [8] https://potegowo.pl/en/media-gallery/detail/4114/13435

- [9] https://potegowo.pl/en/media-gallery/detail/4114/13436
- [10] https://potegowo.pl/en/media-gallery/detail/4114/13437
- [11] https://potegowo.pl/en/media-gallery/detail/4114/13438
- [12] https://potegowo.pl/en/media-gallery/detail/4114/13439