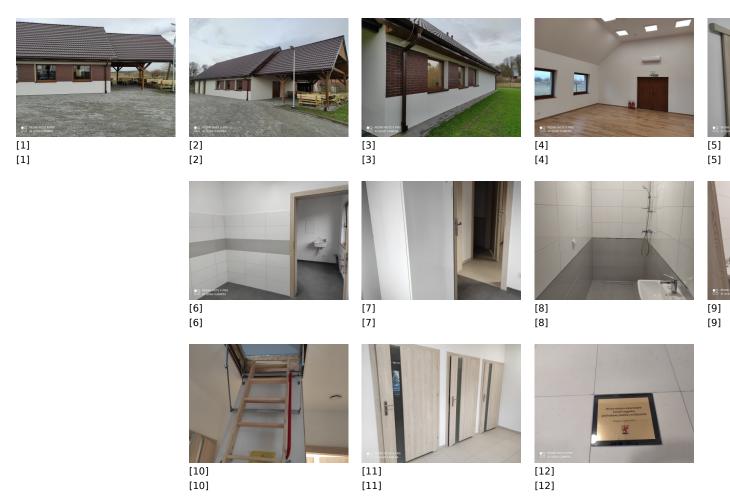

## Zakończona budowa świetlicy w Głuszynie

## Links

- [1] https://potegowo.pl/en/media-gallery/detail/4114/13428
- [2] https://potegowo.pl/en/media-gallery/detail/4114/13429
- [3] https://potegowo.pl/en/media-gallery/detail/4114/13430
- [4] https://potegowo.pl/en/media-gallery/detail/4114/13431
- [5] https://potegowo.pl/en/media-gallery/detail/4114/13432
- [6] https://potegowo.pl/en/media-gallery/detail/4114/13433
- [7] https://potegowo.pl/en/media-gallery/detail/4114/13434
- [8] https://potegowo.pl/en/media-gallery/detail/4114/13435

- [9] https://potegowo.pl/en/media-gallery/detail/4114/13436
- [10] https://potegowo.pl/en/media-gallery/detail/4114/13437
- [11] https://potegowo.pl/en/media-gallery/detail/4114/13438
- [12] https://potegowo.pl/en/media-gallery/detail/4114/13439