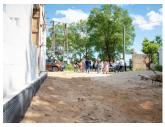

## Uroczyście wmurowali kamień węgielny pod świetlicę w Głuszynie

[1] [1]

[7] [7]

[5] [5]

[8]

[8]

[10] [10]

[6]