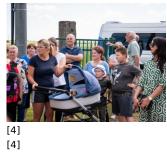

## Uroczyście wmurowali kamień węgielny pod świetlicę w Głuszynie

[1] [1]

[7] [7]

[5] [5]

[8]

[8]

[10] [10]

[6]