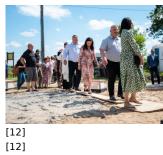

## Uroczyście wmurowali kamień węgielny pod świetlicę w Głuszynie

[1] [1]

[7] [7]

[5] [5]

[8]

[8]

[10] [10]

[6]