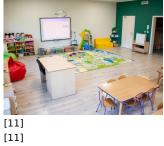

Published on Gmina Potęgowo (https://potegowo.pl) Home > Budowa budynku przedszkola i żłobka w Potęgowie

## Budowa budynku przedszkola i żłobka w Potęgowie











[4] [4]





[5] [5]







[10] [10]

[6] [6]



[7] [7]







[17]







[15] [15]









| [18] | [19] | [20] | [21] |
|------|------|------|------|
| [18] | [19] | [20] | [21] |

## Pokaż na stronie głównej:

Tak

## Source URL: https://potegowo.pl/en/node/3907?page=0%2C1&date=2022-10

## Links

[1] https://potegowo.pl/en/media-gallery/detail/3907/12846 [2] https://potegowo.pl/en/media-gallery/detail/3907/12847 [3] https://potegowo.pl/en/media-gallery/detail/3907/12848 [4] https://potegowo.pl/en/media-gallery/detail/3907/12849 [5] https://potegowo.pl/en/media-gallery/detail/3907/12850 [6] https://potegowo.pl/en/media-gallery/detail/3907/12851 [7] https://potegowo.pl/en/media-gallery/detail/3907/12852 [8] https://potegowo.pl/en/media-gallery/detail/3907/12853 [9] https://potegowo.pl/en/media-gallery/detail/3907/12854 [10] https:/