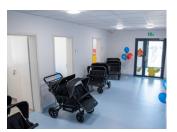

Published on Gmina Potęgowo (https://potegowo.pl) Home > Budowa budynku przedszkola i żłobka w Potęgowie

## Budowa budynku przedszkola i żłobka w Potęgowie











[4] [4]





[5] [5]







[10] [10]

[6] [6]



[7] [7]







[17]







[15] [15]









| [18] | [19] | [20] | [21] |
|------|------|------|------|
| [18] | [19] | [20] | [21] |

## Pokaż na stronie głównej:

Tak

## Source URL: https://potegowo.pl/en/node/3907?page=0%2C1&date=2022-10

## Links

[1] https://potegowo.pl/en/media-gallery/detail/3907/12846 [2] https://potegowo.pl/en/media-gallery/detail/3907/12847 [3] https://potegowo.pl/en/media-gallery/detail/3907/12848 [4] https://potegowo.pl/en/media-gallery/detail/3907/12849 [5] https://potegowo.pl/en/media-gallery/detail/3907/12850 [6] https://potegowo.pl/en/media-gallery/detail/3907/12851 [7] https://potegowo.pl/en/media-gallery/detail/3907/12852 [8] https://potegowo.pl/en/media-gallery/detail/3907/12853 [9] https://potegowo.pl/en/media-gallery/detail/3907/12854 [10] https://potegowo.pl/en/media-g