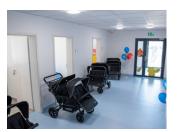

Published on Gmina Potęgowo (https://potegowo.pl) Home > Budowa budynku przedszkola i żłobka w Potęgowie

## Budowa budynku przedszkola i żłobka w Potęgowie











[4] [4]





[5] [5]







[10] [10]

[6] [6]



[7] [7]







[17]







[15] [15]









| [18] | [19] | [20] | [21] |
|------|------|------|------|
| [18] | [19] | [20] | [21] |

## Pokaż na stronie głównej:

Tak

## Source URL: https://potegowo.pl/en/node/3907?page=0%2C1

## Links

[1] https://potegowo.pl/en/media-gallery/detail/3907/12846 [2] https://potegowo.pl/en/media-gallery/detail/3907/12847 [3] https://potegowo.pl/en/media-gallery/detail/3907/12848 [4] https://potegowo.pl/en/media-gallery/detail/3907/12849 [5] https://potegowo.pl/en/media-gallery/detail/3907/12850 [6] https://potegowo.pl/en/media-gallery/detail/3907/12851 [7] https://potegowo.pl/en/media-gallery/detail/3907/12852 [8] https://potegowo.pl/en/media-gallery/detail/3907/12853 [9] https://potegowo.pl/en/media-gallery/detail/3907/12854 [10] https://potegowo.pl/en/media-gallery/detail