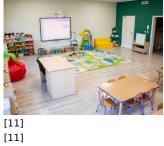

Published on Gmina Potęgowo (https://potegowo.pl) Home > Budowa budynku przedszkola i żłobka w Potęgowie

## Budowa budynku przedszkola i żłobka w Potęgowie











[4] [4]





[5] [5]







[10] [10]

[6] [6]



[7] [7]







[17]







[15] [15]









| [18] | [19] | [20] | [21] |
|------|------|------|------|
| [18] | [19] | [20] | [21] |

## Pokaż na stronie głównej:

Tak

## Source URL: https://potegowo.pl/en/node/3907?page=0%2C1

## Links

[1] https://potegowo.pl/en/media-gallery/detail/3907/12846 [2] https://potegowo.pl/en/media-gallery/detail/3907/12847 [3] https://potegowo.pl/en/media-gallery/detail/3907/12848 [4] https://potegowo.pl/en/media-gallery/detail/3907/12849 [5] https://potegowo.pl/en/media-gallery/detail/3907/12850 [6] https://potegowo.pl/en/media-gallery/detail/3907/12851 [7] https://potegowo.pl/en/media-gallery/detail/3907/12852 [8] https://potegowo.pl/en/media-gallery/detail/3907/12853 [9] https://potegowo.pl/en/media-gallery/detail/3907/12854 [10] https://potegowo.pl/