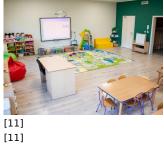

Published on Gmina Potęgowo (https://potegowo.pl) Home > Budowa budynku przedszkola i żłobka w Potęgowie

## Budowa budynku przedszkola i żłobka w Potęgowie











[4] [4]





[5] [5]







[10] [10]

[6] [6]



[7] [7]







[17]







[15] [15]









| [18] | [19] | [20] | [21] |
|------|------|------|------|
| [18] | [19] | [20] | [21] |

## Pokaż na stronie głównej:

Tak

## Source URL: https://potegowo.pl/en/node/3907?page=0%2C0

## Links

[1] https://potegowo.pl/en/media-gallery/detail/3907/12846 [2] https://potegowo.pl/en/media-gallery/detail/3907/12847 [3] https://potegowo.pl/en/media-gallery/detail/3907/12848 [4] https://potegowo.pl/en/media-gallery/detail/3907/12849 [5] https://potegowo.pl/en/media-gallery/detail/3907/12850 [6] https://potegowo.pl/en/media-gallery/detail/3907/12851 [7] https://potegowo.pl/en/media-gallery/detail/3907/12852 [8] https://potegowo.pl/en/media-gallery/detail/3907/12853 [9] https://potegowo.pl/en/media-gallery/detail/3907/12854 [10] https://potegowo.pl/