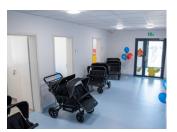

Published on Gmina Potęgowo (https://potegowo.pl) Home > Budowa budynku przedszkola i żłobka w Potęgowie

## Budowa budynku przedszkola i żłobka w Potęgowie











[4] [4]





[5] [5]







[10] [10]

[6] [6]



[7] [7]







[17]







[15] [15]









| [18] | [19] | [20] | [21] |
|------|------|------|------|
| [18] | [19] | [20] | [21] |

## Pokaż na stronie głównej:

Tak

## Source URL: https://potegowo.pl/en/node/3907?page=0%2C0

## Links

[1] https://potegowo.pl/en/media-gallery/detail/3907/12846 [2] https://potegowo.pl/en/media-gallery/detail/3907/12847 [3] https://potegowo.pl/en/media-gallery/detail/3907/12848 [4] https://potegowo.pl/en/media-gallery/detail/3907/12849 [5] https://potegowo.pl/en/media-gallery/detail/3907/12850 [6] https://potegowo.pl/en/media-gallery/detail/3907/12851 [7] https://potegowo.pl/en/media-gallery/detail/3907/12852 [8] https://potegowo.pl/en/media-gallery/detail/3907/12853 [9] https://potegowo.pl/en/media-gallery/detail/3907/12854 [10] https://potegowo.pl/en/media-gallery/detail