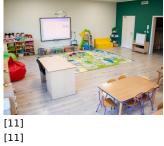

Published on Gmina Potęgowo (https://potegowo.pl) Home > Budowa budynku przedszkola i żłobka w Potęgowie

## Budowa budynku przedszkola i żłobka w Potęgowie











[4] [4]





[5] [5]







[10] [10]

[6] [6]



[7] [7]







[17]







[15] [15]









| [18] | [19] | [20] | [21] |
|------|------|------|------|
| [18] | [19] | [20] | [21] |

## Pokaż na stronie głównej:

Tak

## Source URL: https://potegowo.pl/en/node/3907?date=2022-06&page=0%2C1

## Links

[1] https://potegowo.pl/en/media-gallery/detail/3907/12846 [2] https://potegowo.pl/en/media-gallery/detail/3907/12847 [3] https://potegowo.pl/en/media-gallery/detail/3907/12848 [4] https://potegowo.pl/en/media-gallery/detail/3907/12849 [5] https://potegowo.pl/en/media-gallery/detail/3907/12850 [6] https://potegowo.pl/en/media-gallery/detail/3907/12851 [7] https://potegowo.pl/en/media-gallery/detail/3907/12852 [8] https://potegowo.pl/en/media-gallery/detail/3907/12853 [9] https://potegowo.pl/en/media-gallery/detail/3907/12854 [10] https:/