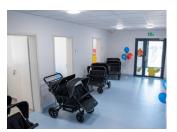

Published on Gmina Potęgowo (https://potegowo.pl) Home > Budowa budynku przedszkola i żłobka w Potęgowie

## Budowa budynku przedszkola i żłobka w Potęgowie











[4] [4]





[5] [5]







[10] [10]

[6] [6]



[7] [7]







[17]







[15] [15]









| [18] | [19] | [20] | [21] |
|------|------|------|------|
| [18] | [19] | [20] | [21] |

## Pokaż na stronie głównej:

Tak

## Source URL: https://potegowo.pl/en/node/3907?date=2022-05

## Links

[1] https://potegowo.pl/en/media-gallery/detail/3907/12846 [2] https://potegowo.pl/en/media-gallery/detail/3907/12847 [3] https://potegowo.pl/en/media-gallery/detail/3907/12848 [4] https://potegowo.pl/en/media-gallery/detail/3907/12849 [5] https://potegowo.pl/en/media-gallery/detail/3907/12850 [6] https://potegowo.pl/en/media-gallery/detail/3907/12851 [7] https://potegowo.pl/en/media-gallery/detail/3907/12852 [8] https://potegowo.pl/en/media-gallery/detail/3907/12853 [9] https://potegowo.pl/en/media-gallery/detail/3907/12854 [10] https://potegowo.pl/en/media-gallery/deta