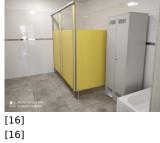

Published on Gmina Potęgowo (https://potegowo.pl) Home > Budowa budynku przedszkola i żłobka w Potęgowie

## Budowa budynku przedszkola i żłobka w Potęgowie











[4] [4]





[5] [5]







[10] [10]

[6] [6]



[7] [7]







[17]







[15] [15]









| [18] | [19] | [20] | [21] |
|------|------|------|------|
| [18] | [19] | [20] | [21] |

## Pokaż na stronie głównej:

Tak

## Source URL: https://potegowo.pl/en/node/3907?date=2022-05

## Links

[1] https://potegowo.pl/en/media-gallery/detail/3907/12846 [2] https://potegowo.pl/en/media-gallery/detail/3907/12847 [3] https://potegowo.pl/en/media-gallery/detail/3907/12848 [4] https://potegowo.pl/en/media-gallery/detail/3907/12849 [5] https://potegowo.pl/en/media-gallery/detail/3907/12850 [6] https://potegowo.pl/en/media-gallery/detail/3907/12851 [7] https://potegowo.pl/en/media-gallery/detail/3907/12852 [8] https://potegowo.pl/en/media-gallery/detail/3907/12853 [9] https://potegowo.pl/en/media-gallery/detail/3907/12854 [10] https://potegowo.pl/en/media-gallery/detail/3907/12855 [11]