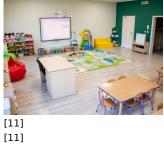

Published on Gmina Potęgowo (https://potegowo.pl) Home > Budowa budynku przedszkola i żłobka w Potęgowie

## Budowa budynku przedszkola i żłobka w Potęgowie











[4] [4]





[5] [5]







[10] [10]

[6] [6]



[7] [7]







[17]







[15] [15]









| [18] | [19] | [20] | [21] |
|------|------|------|------|
| [18] | [19] | [20] | [21] |

## Pokaż na stronie głównej:

Tak

## Source URL: https://potegowo.pl/en/node/3907?date=2022-05

## Links

[1] https://potegowo.pl/en/media-gallery/detail/3907/12846 [2] https://potegowo.pl/en/media-gallery/detail/3907/12847 [3] https://potegowo.pl/en/media-gallery/detail/3907/12848 [4] https://potegowo.pl/en/media-gallery/detail/3907/12849 [5] https://potegowo.pl/en/media-gallery/detail/3907/12850 [6] https://potegowo.pl/en/media-gallery/detail/3907/12851 [7] https://potegowo.pl/en/media-gallery/detail/3907/12852 [8] https://potegowo.pl/en/media-gallery/detail/3907/12853 [9] https://potegowo.pl/en/media-gallery/detail/3907/12854 [10] https://potegowo.p