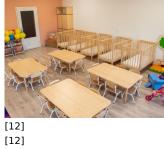

Published on Gmina Potęgowo (https://potegowo.pl) Home > Budowa budynku przedszkola i żłobka w Potęgowie

## Budowa budynku przedszkola i żłobka w Potęgowie











[4] [4]





[5] [5]







[10] [10]

[6] [6]



[7] [7]







[17]







[15] [15]









| [18] | [19] | [20] | [21] |
|------|------|------|------|
| [18] | [19] | [20] | [21] |

## Pokaż na stronie głównej:

Tak

## Source URL: https://potegowo.pl/en/node/3907?date=2022-05

## Links

[1] https://potegowo.pl/en/media-gallery/detail/3907/12846 [2] https://potegowo.pl/en/media-gallery/detail/3907/12847 [3] https://potegowo.pl/en/media-gallery/detail/3907/12848 [4] https://potegowo.pl/en/media-gallery/detail/3907/12849 [5] https://potegowo.pl/en/media-gallery/detail/3907/12850 [6] https://potegowo.pl/en/media-gallery/detail/3907/12851 [7] https://potegowo.pl/en/media-gallery/detail/3907/12852 [8] https://potegowo.pl/en/media-gallery/detail/3907/12853 [9] https://potegowo.pl/en/media-gallery/detail/3907/12854 [10] https://potegowo.pl/en/media-