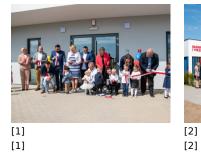

## Gminny żłobek i przedszkole w Potęgowie już otwarte

[4] [4]

[10] [10]

[6] [6]

[11]

[3]

[7] [7]

[12]