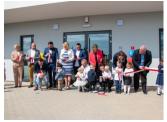

## Gminny żłobek i przedszkole w Potęgowie już otwarte

[1] [1]

[2] [2]

[3] [3]

[4] [4]

[5] [5]

[6] [6]

[7] [7]