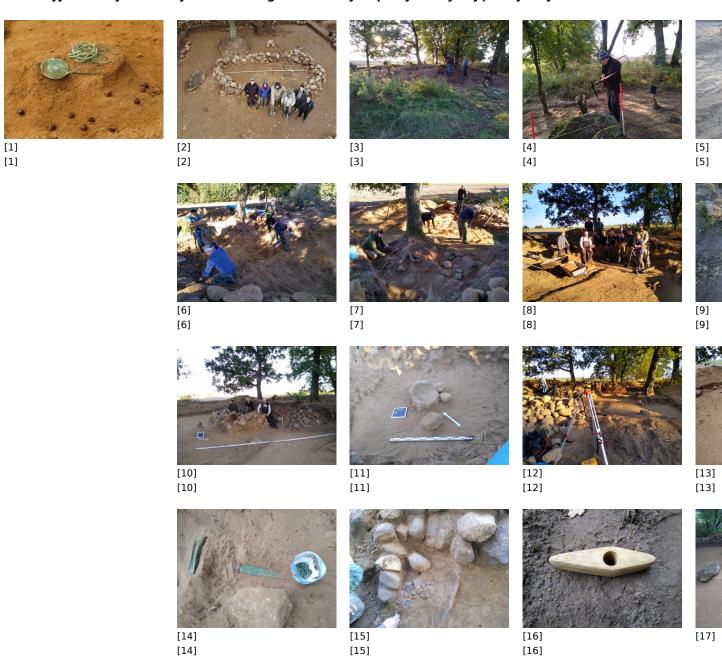

## Sensacyjne odkrycie - zabytki archeologiczne doliny Łupawy odkrywają swoje tajemnice

| [18]<br>[18] | [19]<br>[19] | [20]<br>[20] | [21]<br>[21] |
|--------------|--------------|--------------|--------------|
|              |              |              |              |
|              |              |              |              |
|              |              |              |              |
| [22]<br>[22] | [23]<br>[23] | [24]<br>[24] |              |