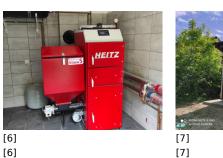

Published on Gmina Potęgowo (https://potegowo.pl)

Home > Świetlica w Żochowie

## Świetlica w Żochowie







[3]



[5]

[5]

[4]





## Pokaż na stronie głównej:

Tak

[1]

Source URL: https://potegowo.pl/en/node/3586?date=2025-03

## Links

[1] https://potegowo.pl/en/media-gallery/detail/3586/12092

[2]

- [2] https://potegowo.pl/en/media-gallery/detail/3586/12093
- [3] https://potegowo.pl/en/media-gallery/detail/3586/12094
- [4] https://potegowo.pl/en/media-gallery/detail/3586/12095
- [5] https://potegowo.pl/en/media-gallery/detail/3586/12096
- [6] https://potegowo.pl/en/media-gallery/detail/3586/12097
- [7] https://potegowo.pl/en/media-gallery/detail/3586/12098