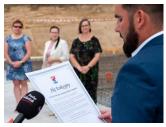

## Wmurowano kamień węgielny pod Przedszkole i Gminny Żłobek w Potęgowie

[2] [2]

[3] [3]

[4] [4]

[5] [5]

[6] [6]

[7] [7]

[8] [8]