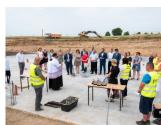

## Wmurowano kamień węgielny pod Przedszkole i Gminny Żłobek w Potęgowie

[2] [2]

[3] [3]

[4] [4]

[5] [5]

[6] [6]

[7] [7]

[8] [8]