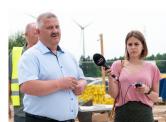

Published on *Gmina Potęgowo* (https://potegowo.pl)

Home > Wmurowano kamień węgielny pod Przedszkole i Gminny Żłobek w Potęgowie

## Wmurowano kamień węgielny pod Przedszkole i Gminny Żłobek w Potęgowie





[2] [2]



[3] [3]



[4] [4]



[5] [5]



[6] [6]



[7] [7]



[8] [8]



[9] [9]



[10] [10]



[11] [11]



[12] [12]



[13] [13]



[14] [14]



[15] [15]



[16] [16]



[17]

| [18]<br>[18] | [19]<br>[19] | [20]<br>[20] | [21]<br>[21] |
|--------------|--------------|--------------|--------------|
|              |              |              |              |
|              |              |              |              |
|              |              |              |              |
|              |              |              |              |
|              |              |              |              |
| [22]         | [23]         | [24]         | [25]         |
| [22]         | [23]         | [24]         | [25]         |

## Pokaż na stronie głównej:

Tak

**Source URL:** https://potegowo.pl/en/node/3570?date=2024-02

## Links

- [1] https://potegowo.pl/en/media-gallery/detail/3570/12041