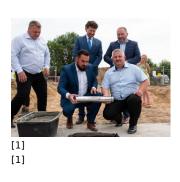

## Wmurowano kamień węgielny pod Przedszkole i Gminny Żłobek w Potęgowie

[2] [2]

[3] [3]

[4] [4]

[5] [5]

[6] [6]

[7] [7]

[8] [8]