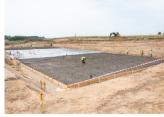

## Wmurowano kamień węgielny pod Przedszkole i Gminny Żłobek w Potęgowie

[2] [2]

[3] [3]

[4] [4]

[5] [5]

[6] [6]

[7] [7]

[8] [8]