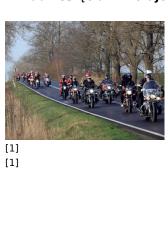

Published on *Gmina Potęgowo* (https://potegowo.pl)

Home > Kilkudziesięciu mikołajów na motorach w gminie Potęgowo

## Kilkudziesięciu mikołajów na motorach w gminie Potęgowo























[3]

[8] [8]

[9] [9]









[10] [10] [11] [11] [12] [12]

[13] [13]









[14] [14]

[15]

[16] [16]

| [18] | [19] | [20] |
|------|------|------|
| [18] | [19] | [20] |

## Pokaż na stronie głównej:

Tak

Source URL: https://potegowo.pl/en/node/3320?date=2025-03

## Links

- [1] https://potegowo.pl/en/media-gallery/detail/3320/11431
- [2] https://potegowo.pl/en/media-gallery/detail/3320/11432
- [3] https://potegowo.pl/en/media-gallery/detail/3320/11433
- [4] https://potegowo.pl/en/media-gallery/detail/3320/11434
- [5] https://potegowo.pl/en/media-gallery/detail/3320/11435
- [6] https://potegowo.pl/en/media-gallery/detail/3320/11436
- [7] https://potegowo.pl/en/media-gallery/detail/3320/11437
- [8] https://potegowo.pl/en/media-gallery/detail/3320/11438
- [9] h