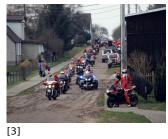

Published on *Gmina Potęgowo* (https://potegowo.pl)

Home > Kilkudziesięciu mikołajów na motorach w gminie Potęgowo

## Kilkudziesięciu mikołajów na motorach w gminie Potęgowo























[3]

[8] [8]

[9] [9]









[10] [10] [11] [11] [12] [12]

[13] [13]









[14] [14]

[15]

[16] [16]

| [18] | [19] | [20] |
|------|------|------|
| [18] | [19] | [20] |

## Pokaż na stronie głównej:

Tak

Source URL: https://potegowo.pl/en/node/3320?date=2025-03

## Links

- [1] https://potegowo.pl/en/media-gallery/detail/3320/11431
- [2] https://potegowo.pl/en/media-gallery/detail/3320/11432
- [3] https://potegowo.pl/en/media-gallery/detail/3320/11433
- [4] https://potegowo.pl/en/media-gallery/detail/3320/11434
- [5] https://potegowo.pl/en/media-gallery/detail/3320/11435
- [6] https://potegowo.pl/en/media-gallery/detail/3320/11436
- [7] https://potegowo.pl/en/media-gallery/detail/3320/11437
- [8] https://potegowo.pl/en/media-gallery/detail/3320/11438
- [9] https