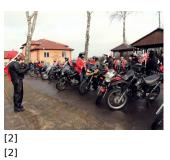

Published on *Gmina Potęgowo* (https://potegowo.pl)

Home > Kilkudziesięciu mikołajów na motorach w gminie Potęgowo

## Kilkudziesięciu mikołajów na motorach w gminie Potęgowo























[3]

[8] [8]

[9] [9]









[10] [10] [11] [11] [12] [12]

[13] [13]









[14] [14]

[15]

[16] [16]

| [18] | [19] | [20] |
|------|------|------|
| [18] | [19] | [20] |

## Pokaż na stronie głównej:

Tak

Source URL: https://potegowo.pl/en/node/3320?date=2025-03

## Links

- [1] https://potegowo.pl/en/media-gallery/detail/3320/11431
- [2] https://potegowo.pl/en/media-gallery/detail/3320/11432
- [3] https://potegowo.pl/en/media-gallery/detail/3320/11433
- [4] https://potegowo.pl/en/media-gallery/detail/3320/11434
- [5] https://potegowo.pl/en/media-gallery/detail/3320/11435
- [6] https://potegowo.pl/en/media-gallery/detail/3320/11436
- [7] https://potegowo.pl/en/media-gallery/detail/3320/11437
- [8] https://potegowo.pl/en/media-gallery/detail/3320/11438
- [9] htt