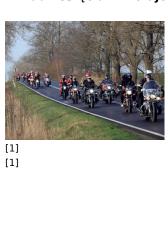

## Kilkudziesięciu mikołajów na motorach w gminie Potęgowo

[3]

[8] [8]

[9] [9]

[10] [10] [11] [11] [12] [12]

[13] [13]

[14] [14]

[15]