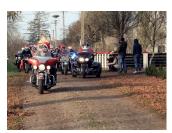

## Kilkudziesięciu mikołajów na motorach w gminie Potęgowo

[3]

[8] [8]

[9] [9]

[10] [10] [11] [11] [12] [12]

[13] [13]

[14] [14]

[15]