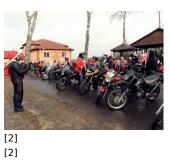

## Kilkudziesięciu mikołajów na motorach w gminie Potęgowo

[3]

[8] [8]

[9] [9]

[10] [10] [11] [11] [12] [12]

[13] [13]

[14] [14]

[15]