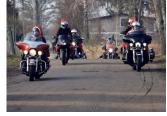

## Kilkudziesięciu mikołajów na motorach w gminie Potęgowo

[3]

[8] [8]

[9] [9]

[10] [10] [11] [11] [12] [12]

[13] [13]

[14] [14]

[15]