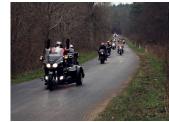

## Kilkudziesięciu mikołajów na motorach w gminie Potęgowo

[3]

[8] [8]

[9] [9]

[10] [10] [11] [11] [12] [12]

[13] [13]

[14] [14]

[15]