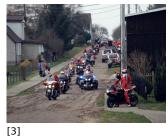

## Kilkudziesięciu mikołajów na motorach w gminie Potęgowo

[3]

[8] [8]

[9] [9]

[10] [10] [11] [11] [12] [12]

[13] [13]

[14] [14]

[15]