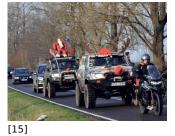

## Kilkudziesięciu mikołajów na motorach w gminie Potęgowo

[3]

[8] [8]

[9] [9]

[10] [10] [11] [11] [12] [12]

[13] [13]

[14] [14]

[15]