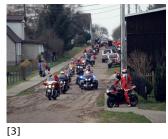

Published on *Gmina Potęgowo* (https://potegowo.pl)

Home > Kilkudziesięciu mikołajów na motorach w gminie Potęgowo

## Kilkudziesięciu mikołajów na motorach w gminie Potęgowo























[3]

[8] [8]

[9] [9]









[10] [10] [11] [11] [12] [12]

[13] [13]









[14] [14]

[15]

[16] [16]

| [18] | [19] | [20] |
|------|------|------|
| [18] | [19] | [20] |

## Pokaż na stronie głównej:

Tak

Source URL: https://potegowo.pl/en/node/3320?date=2025-02&page=0%2C0

## Links

- [1] https://potegowo.pl/en/media-gallery/detail/3320/11431
- [2] https://potegowo.pl/en/media-gallery/detail/3320/11432
- [3] https://potegowo.pl/en/media-gallery/detail/3320/11433
- [4] https://potegowo.pl/en/media-gallery/detail/3320/11434
- [5] https://potegowo.pl/en/media-gallery/detail/3320/11435
- [6] https://potegowo.pl/en/media-gallery/detail/3320/11436
- [7] https://potegowo.pl/en/media-gallery/detail/3320/11437
- [8] https://potegowo.pl/en/media-gallery/detail/3320/11438