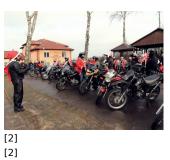

Published on *Gmina Potęgowo* (https://potegowo.pl)

Home > Kilkudziesięciu mikołajów na motorach w gminie Potęgowo

## Kilkudziesięciu mikołajów na motorach w gminie Potęgowo























[3]

[8] [8]

[9] [9]









[10] [10] [11] [11] [12] [12]

[13] [13]









[14] [14]

[15]

[16] [16]

| [18] | [19] | [20] |
|------|------|------|
| [18] | [19] | [20] |

## Pokaż na stronie głównej:

Tak

Source URL: https://potegowo.pl/en/node/3320?date=2025-02&page=0%2C0

## Links

- [1] https://potegowo.pl/en/media-gallery/detail/3320/11431
- [2] https://potegowo.pl/en/media-gallery/detail/3320/11432
- [3] https://potegowo.pl/en/media-gallery/detail/3320/11433
- [4] https://potegowo.pl/en/media-gallery/detail/3320/11434
- [5] https://potegowo.pl/en/media-gallery/detail/3320/11435
- [6] https://potegowo.pl/en/media-gallery/detail/3320/11436
- [7] https://potegowo.pl/en/media-gallery/detail/3320/11437
- [8] https://potegowo.pl/en/media-gallery/detail/3320/1143