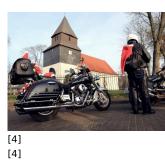

## Kilkudziesięciu mikołajów na motorach w gminie Potęgowo

[3]

[8] [8]

[9] [9]

[10] [10] [11] [11] [12] [12]

[13] [13]

[14] [14]

[15]