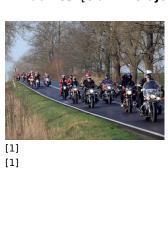

Published on *Gmina Potęgowo* (https://potegowo.pl)

Home > Kilkudziesięciu mikołajów na motorach w gminie Potęgowo

## Kilkudziesięciu mikołajów na motorach w gminie Potęgowo























[3]

[8] [8]

[9] [9]









[10] [10] [11] [11] [12] [12]

[13] [13]









[14] [14]

[15]

[16] [16]

| [18] | [19] | [20] |
|------|------|------|
| [18] | [19] | [20] |

## Pokaż na stronie głównej:

Tak

Source URL: https://potegowo.pl/en/node/3320?date=2025-02&page=0%2C0

## Links

- [1] https://potegowo.pl/en/media-gallery/detail/3320/11431
- [2] https://potegowo.pl/en/media-gallery/detail/3320/11432
- [3] https://potegowo.pl/en/media-gallery/detail/3320/11433
- [4] https://potegowo.pl/en/media-gallery/detail/3320/11434
- [5] https://potegowo.pl/en/media-gallery/detail/3320/11435
- [6] https://potegowo.pl/en/media-gallery/detail/3320/11436
- [7] https://potegowo.pl/en/media-gallery/detail/3320/11437
- [8] https://potegowo.pl/en/media-gallery/detail/3320/11