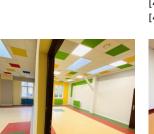

Published on Gmina Potęgowo (https://potegowo.pl)

Home > Zakończona przebudowa budynku Przedszkola w Łupawie

## Zakończona przebudowa budynku Przedszkola w Łupawie

[2]

[6] [6]



[1] [1]





[3] [3]



[7]

[7]





[5] [5]



[13]

[13]



[10] [10]

[14]

[14]

[11] [11]



[8]

[8]

[12]



Pokaż na stronie głównej:

Tak

Source URL: https://potegowo.pl/en/node/3295?date=2025-07&page=0%2C1

[1] https://potegowo.pl/en/media-gallery/detail/3295/11371 [2] https://potegowo.pl/en/media-gallery/detail/3295/11372 [3] https://potegowo.pl/en/media-gallery/detail/3295/11373 [4] https://potegowo.pl/en/media-gallery/detail/3295/11374 [5] https://potegowo.pl/en/media-gallery/detail/3295/11375 [6] https://potegowo.pl/en/media-gallery/detail/3295/11376 [7] https://potegowo.pl/en/media-gallery/detail/3295/11377 [8] https://potegowo.pl/en/media-gallery/detail/3295/11378 [9] https://potegowo.pl/en/media-gallery/detail/3295/11379 [10] https://potegowo.pl/en/media-gallery/detail/3295/11380 [11] https:/