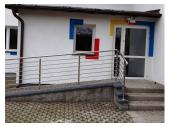

Published on Gmina Potęgowo (https://potegowo.pl)

Home > Zakończona przebudowa budynku Przedszkola w Łupawie

## Zakończona przebudowa budynku Przedszkola w Łupawie

[2]

[6] [6]



[1] [1]





[3] [3]



[7]

[7]





[5] [5]



[13]

[13]



[10] [10]

[14]

[14]

[11] [11]



[8]

[8]

[12]



Pokaż na stronie głównej:

Tak

Source URL: https://potegowo.pl/en/node/3295?date=2025-07&page=0%2C1

[1] https://potegowo.pl/en/media-gallery/detail/3295/11371 [2] https://potegowo.pl/en/media-gallery/detail/3295/11372 [3] https://potegowo.pl/en/media-gallery/detail/3295/11373 [4] https://potegowo.pl/en/media-gallery/detail/3295/11374 [5] https://potegowo.pl/en/media-gallery/detail/3295/11375 [6] https://potegowo.pl/en/media-gallery/detail/3295/11376 [7] https://potegowo.pl/en/media-gallery/detail/3295/11377 [8] https://potegowo.pl/en/media-gallery/detail/3295/11378 [9] https://potegowo.pl/en/media-gallery/detail/3295/11379 [10] https://potegowo.pl/en/media-gallery/detail