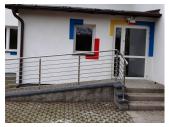

Published on Gmina Potęgowo (https://potegowo.pl)

Home > Zakończona przebudowa budynku Przedszkola w Łupawie

## Zakończona przebudowa budynku Przedszkola w Łupawie

[2]

[6] [6]



[1] [1]





[3] [3]



[7]

[7]



[5] [5]







[10] [10]



[11] [11]



[8]

[12]



[13]

[13]



## Pokaż na stronie głównej:

Tak

Source URL: https://potegowo.pl/en/node/3295?date=2025-06&page=0%2C1

[1] https://potegowo.pl/en/media-gallery/detail/3295/11371 [2] https://potegowo.pl/en/media-gallery/detail/3295/11372 [3] https://potegowo.pl/en/media-gallery/detail/3295/11373 [4] https://potegowo.pl/en/media-gallery/detail/3295/11374 [5] https://potegowo.pl/en/media-gallery/detail/3295/11375 [6] https://potegowo.pl/en/media-gallery/detail/3295/11376 [7] https://potegowo.pl/en/media-gallery/detail/3295/11377 [8] https://potegowo.pl/en/media-gallery/detail/3295/11378 [9] https://potegowo.pl/en/media-gallery/detail/3295/11379 [10] https://potegowo.pl/en/media-gallery/detail/3295/1138