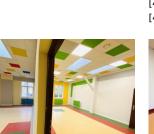

Published on Gmina Potęgowo (https://potegowo.pl)

Home > Zakończona przebudowa budynku Przedszkola w Łupawie

## Zakończona przebudowa budynku Przedszkola w Łupawie

[2]

[6] [6]



[1] [1]





[3] [3]



[7]

[7]



[5] [5]







[10] [10]



[11] [11]



[8]

[12]



[13]

[13]



## Pokaż na stronie głównej:

Tak

Source URL: https://potegowo.pl/en/node/3295?date=2025-06&page=0%2C1

[1] https://potegowo.pl/en/media-gallery/detail/3295/11371 [2] https://potegowo.pl/en/media-gallery/detail/3295/11372 [3] https://potegowo.pl/en/media-gallery/detail/3295/11373 [4] https://potegowo.pl/en/media-gallery/detail/3295/11374 [5] https://potegowo.pl/en/media-gallery/detail/3295/11375 [6] https://potegowo.pl/en/media-gallery/detail/3295/11376 [7] https://potegowo.pl/en/media-gallery/detail/3295/11377 [8] https://potegowo.pl/en/media-gallery/detail/3295/11378 [9] https://potegowo.pl/en/media-gallery/detail/3295/11379 [10] https://potegowo.pl/en/media-gallery/detail/3295/11380 [11] https://potegowo.