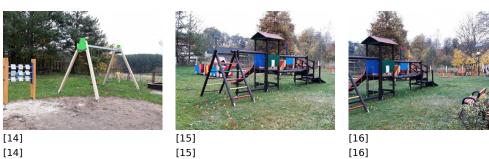

Published on Gmina Potęgowo (https://potegowo.pl)

Home > Zakończona przebudowa budynku Przedszkola w Łupawie

## Zakończona przebudowa budynku Przedszkola w Łupawie

[2]

[6] [6]



[1] [1]





[3] [3]



[7]

[7]



[5] [5]







[10] [10]



[11] [11]



[8]

[12]



[13]

[13]



## Pokaż na stronie głównej:

Tak

Source URL: https://potegowo.pl/en/node/3295?date=2025-06&page=0%2C1

[1] https://potegowo.pl/en/media-gallery/detail/3295/11371 [2] https://potegowo.pl/en/media-gallery/detail/3295/11372 [3] https://potegowo.pl/en/media-gallery/detail/3295/11373 [4] https://potegowo.pl/en/media-gallery/detail/3295/11374 [5] https://potegowo.pl/en/media-gallery/detail/3295/11375 [6] https://potegowo.pl/en/media-gallery/detail/3295/11376 [7] https://potegowo.pl/en/media-gallery/detail/3295/11377 [8] https://potegowo.pl/en/media-gallery/detail/3295/11378 [9] https://potegowo.pl/en/media-gallery/detail/3295/11379 [10] https://potegowo.pl/en/media-gallery/detail/3295/11380 [11] https://potegowo.pl/en/media-gallery/detail/3295/11381 [12] https://potegowo.pl/en/media-gallery/