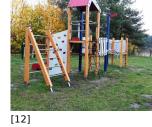

Published on Gmina Potęgowo (https://potegowo.pl)

Home > Zakończona przebudowa budynku Przedszkola w Łupawie

## Zakończona przebudowa budynku Przedszkola w Łupawie

[2]

[6] [6]



[1] [1]





[3] [3]



[7]

[7]



[5] [5]







[10] [10]



[11] [11]



[8]

[12]



[13]

[13]



## Pokaż na stronie głównej:

Tak

Source URL: https://potegowo.pl/en/node/3295?date=2025-06&page=0%2C1

[1] https://potegowo.pl/en/media-gallery/detail/3295/11371 [2] https://potegowo.pl/en/media-gallery/detail/3295/11372 [3] https://potegowo.pl/en/media-gallery/detail/3295/11373 [4] https://potegowo.pl/en/media-gallery/detail/3295/11374 [5] https://potegowo.pl/en/media-gallery/detail/3295/11375 [6] https://potegowo.pl/en/media-gallery/detail/3295/11376 [7] https://potegowo.pl/en/media-gallery/detail/3295/11377 [8] https://potegowo.pl/en/media-gallery/detail/3295/11378 [9] https://potegowo.pl/en/media-gallery/detail/3295/11379 [10] https://potegowo.pl/en/media-gallery/detail/3295/11380 [11] https://potegowo.pl/en/media-gallery/detail/3295/11381 [12] https://po