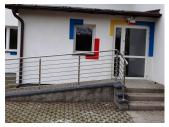

[9] [9]

[10] [10]

[11] [11]

[8]

[12]

[13] [13]

Pokaż na stronie głównej:

Tak