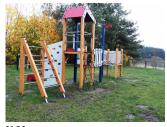

Published on *Gmina Potęgowo* (https://potegowo.pl)

Home > Zakończona przebudowa budynku Przedszkola w Łupawie

## Zakończona przebudowa budynku Przedszkola w Łupawie























[8] [8]

[4]











[10] [10]

[11] [11]

[3]

[12] [12]

[13]







[14] [14]

[15] [15]

[16] [16]

## Pokaż na stronie głównej:

Tak

**Source URL:** https://potegowo.pl/en/node/3295?date=2021-06

Links

- [1] https://potegowo.pl/en/media-gallery/detail/3295/11371
- [2] https://potegowo.pl/en/media-gallery/detail/3295/11372
- [3] https://potegowo.pl/en/media-gallery/detail/3295/11373
- [4] https://potegowo.pl/en/media-gallery/detail/3295/11374
- [5] https://potegowo.pl/en/media-gallery/detail/3295/11375
- [6] https://potegowo.pl/en/media-gallery/detail/3295/11376
- [7] https://potegowo.pl/en/media-gallery/detail/3295/11377
- [8] https://potegowo.pl/en/media-gallery/detail/3295/11378
- [9] https://potegowo.pl/en/media-gallery/detail/3295/11379
- [10] https://potegowo.pl/en/media-gallery/detail/3295/113