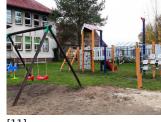

Published on *Gmina Potęgowo* (https://potegowo.pl)

Home > Zakończona przebudowa budynku Przedszkola w Łupawie

## Zakończona przebudowa budynku Przedszkola w Łupawie























[8] [8]

[4]











[10] [10]

[11] [11]

[3]

[12] [12]

[13]







[14] [14]

[15] [15]

[16] [16]

## Pokaż na stronie głównej:

Tak

**Source URL:** https://potegowo.pl/en/node/3295?date=2021-06

Links

- [1] https://potegowo.pl/en/media-gallery/detail/3295/11371
- [2] https://potegowo.pl/en/media-gallery/detail/3295/11372
- [3] https://potegowo.pl/en/media-gallery/detail/3295/11373
- [4] https://potegowo.pl/en/media-gallery/detail/3295/11374
- [5] https://potegowo.pl/en/media-gallery/detail/3295/11375
- [6] https://potegowo.pl/en/media-gallery/detail/3295/11376
- [7] https://potegowo.pl/en/media-gallery/detail/3295/11377
- [8] https://potegowo.pl/en/media-gallery/detail/3295/11378
- [9] https://potegowo.pl/en/media-gallery/detail/3295/11379
- [10] https://potegowo.pl/en/media-gallery/detail/3295/1