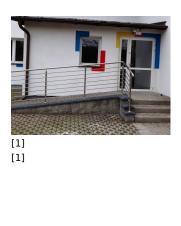

Published on *Gmina Potęgowo* (https://potegowo.pl)

Home > Zakończona przebudowa budynku Przedszkola w Łupawie

## Zakończona przebudowa budynku Przedszkola w Łupawie























[8] [8]

[4]











[10] [10]

[11] [11]

[3]

[12] [12]

[13]







[14] [14]

[15] [15]

[16] [16]

## Pokaż na stronie głównej:

Tak

**Source URL:** https://potegowo.pl/en/node/3295?date=2021-06

Links

- [1] https://potegowo.pl/en/media-gallery/detail/3295/11371
- [2] https://potegowo.pl/en/media-gallery/detail/3295/11372
- [3] https://potegowo.pl/en/media-gallery/detail/3295/11373
- [4] https://potegowo.pl/en/media-gallery/detail/3295/11374
- [5] https://potegowo.pl/en/media-gallery/detail/3295/11375
- [6] https://potegowo.pl/en/media-gallery/detail/3295/11376
- [7] https://potegowo.pl/en/media-gallery/detail/3295/11377
- [8] https://potegowo.pl/en/media-gallery/detail/3295/11378
- [9] https://potegowo.pl/en/media-gallery/detail/3295/11379
- [10] https://po