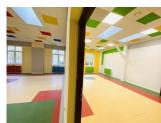

Published on *Gmina Potęgowo* (https://potegowo.pl)

Home > Zakończona przebudowa budynku Przedszkola w Łupawie

## Zakończona przebudowa budynku Przedszkola w Łupawie























[8] [8]

[4]











[10] [10]

[11] [11]

[3]

[12] [12]

[13]







[14] [14]

[15] [15]

[16] [16]

## Pokaż na stronie głównej:

Tak

**Source URL:** https://potegowo.pl/en/node/3295?date=2021-06

Links

- [1] https://potegowo.pl/en/media-gallery/detail/3295/11371
- [2] https://potegowo.pl/en/media-gallery/detail/3295/11372
- [3] https://potegowo.pl/en/media-gallery/detail/3295/11373
- [4] https://potegowo.pl/en/media-gallery/detail/3295/11374
- [5] https://potegowo.pl/en/media-gallery/detail/3295/11375
- [6] https://potegowo.pl/en/media-gallery/detail/3295/11376
- [7] https://potegowo.pl/en/media-gallery/detail/3295/11377
- [8] https://potegowo.pl/en/media-gallery/detail/3295/11378
- [9] https://potegowo.pl/en/media-gallery/detail/3295/11379
- [10] https://potegowo.pl/en