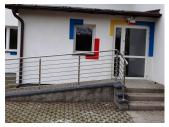

Published on Gmina Potęgowo (https://potegowo.pl)

Home > Zakończona przebudowa budynku Przedszkola w Łupawie

## Zakończona przebudowa budynku Przedszkola w Łupawie

[2]

[6] [6]



[1] [1]





[3] [3]

[7]

[7]



[8]

[8]

[12]





[13]

[13]

[5] [5]



[10] [10]

[11] [11]







## Pokaż na stronie głównej:

Tak

Source URL: https://potegowo.pl/en/node/3295?date=2021-04

Links

[1] https://potegowo.pl/en/media-gallery/detail/3295/11371 [2] https://potegowo.pl/en/media-gallery/detail/3295/11372 [3] https://potegowo.pl/en/media-gallery/detail/3295/11373 [4] https://potegowo.pl/en/media-gallery/detail/3295/11374 [5] https://potegowo.pl/en/media-gallery/detail/3295/11375 [6] https://potegowo.pl/en/media-gallery/detail/3295/11376 [7] https://potegowo.pl/en/media-gallery/detail/3295/11377 [8] https://potegowo.pl/en/media-gallery/detail/3295/11378 [9] https://potegowo.pl/en/media-gallery/detail/3295/11379 [10] https://potegowo.pl/en/media-gallery/detail/3295/11380 [