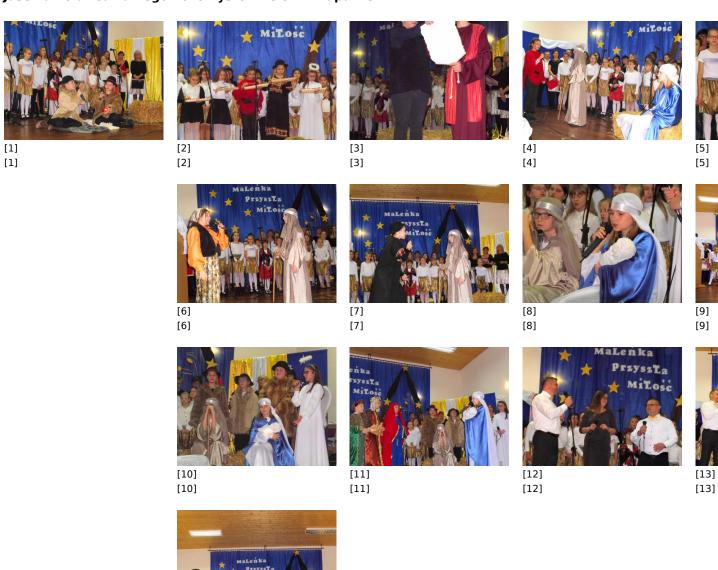

Published on Gmina Potęgowo (https://potegowo.pl)

Home > Jasełka koła teatralnego i chórzystów ze SP w Łupawie

## Jasełka koła teatralnego i chórzystów ze SP w Łupawie



## Pokaż na stronie głównej:

[14] [14]

Tak

Source URL: https://potegowo.pl/en/node/2850?page=0%2C1&date=2024-03

Links

- [1] https://potegowo.pl/en/media-gallery/detail/2850/10452
- [2] https://potegowo.pl/en/media-gallery/detail/2850/10453
- [3] https://potegowo.pl/en/media-gallery/detail/2850/10454
- [4] https://potegowo.pl/en/media-gallery/detail/2850/10455
- [5] https://potegowo.pl/en/media-gallery/detail/2850/10456
- [6] https://potegowo.pl/en/media-gallery/detail/2850/10457
- [7] https://potegowo.pl/en/media-gallery/detail/2850/10458
- [8] https://potegowo.pl/en/media-gallery/detail/2850/10459
- [9] https://potegowo.pl/en/media-gallery/detail/2850/10460
- [10] https://potegowo.pl/en/media-gallery/detail/2850/10461
- [11] https://potegowo.pl/en/media-gallery/detail/2850/10462
-